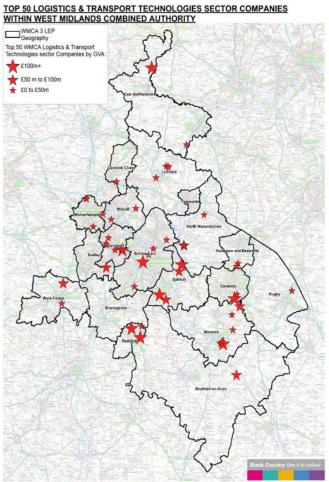

|            |

Canada

## ctor Analysis

- of GVA generated by the top 50 businesses is concentrated in 1 sub sector: Automobiles & Parts
- comobiles & Parts has the highest number of businesses in the top 50 (22 businesses)
- > Industrial Transportation has the highest average GVA per employee
- seen a negative growth rate over a 1year period.



Black Country Consortiu

Economic Intelligence Unit

**Location of Top Performing Businesses** 

Logistics & Transport Technologies - Foreign Owned Bu Country of Ownership



**Foreign Owned Strategic Businesses City HQs** Quincy USA Farmington East Aurora Menomonee Falls Wilmerding Duluth Nagaoka, Niigata Japan Kanagawa Yamanashi France Paris Bamberg Germany Herzogenaurach Velbert Kirchheim Spain Burgos Sweden Linkoping India Mumbai

Aurora



> Industrial Transportation has the highest growth rate (41.8%). Aerospace & Defence and Industrial Engineering have

## WEST MIDLANDS **SECTOR SCOREBOARD – Low Carbon and Environmental Technologies** COMBINED AUTHORITY





Black Country Consortium

Economic Intelligence Unit

## Most important sector: Electricity, gas, steam and air conditioning (59.1%)

| Low Carbon and<br>Environmental<br>Technologies Sub     | % of 5 | Sector | % of Total<br>GVA |
|---------------------------------------------------------|--------|--------|-------------------|
| Sector                                                  | СА     | UK     | СА                |
| Electricity, gas, steam and air conditioning            | 59.1%  | 46.3%  | 1.9%              |
| Water supply, sewerage and other remediation