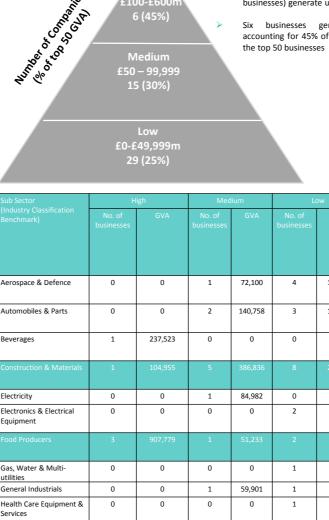

## **SECTOR SCOREBOARD - Advanced Manufacturing & Engineering**

**GVA Growth** 

| GVA £3.5bn                                     | Advanced Manufactu                     | ring & En | gineeri                | ing : Top 50 I                        | Business          | es by GVA                                             | ۱.                                             | 1 Pr                | £70,505<br>Average GVA per employe    | e                     | <ul> <li>GVA Growth</li> <li>GVA gener</li> </ul>                 | -                     | -           |            |           |                                        |      |
|------------------------------------------------|----------------------------------------|-----------|------------------------|---------------------------------------|-------------------|-------------------------------------------------------|------------------------------------------------|---------------------|---------------------------------------|-----------------------|-------------------------------------------------------------------|-----------------------|-------------|------------|-----------|----------------------------------------|------|
| No. Company name                               | Industry Classification Benchmark      | Ownership | GVA<br>(£m)-<br>Latest | Profit (Loss)<br>before Tax<br>th GBP | Employee<br>Costs | omponents<br>Depreciation<br>th GBP<br>Last avail. yr | Total Amortization<br>and Impairment<br>th GBP | GVA per<br>employee |                                       | GVA<br>hange<br>1yr % | <ul> <li>36 of the t</li> <li>16 busines</li> </ul> Foreign Owned | ses have              | increase    |            |           |                                        |      |
|                                                |                                        |           |                        | Last avail. yr                        |                   |                                                       | Last avail. yr                                 |                     |                                       |                       | -                                                                 |                       | -           |            |           |                                        |      |
| 1 Boparan Holdco Limited                       | Food Producers                         | UK        | 544,100                | -54,200                               | 512,800           | 55,100                                                | 30,400                                         |                     | 567,900 95.8%                         | 8.4%                  | 29 compar                                                         |                       | -           |            | -         |                                        |      |
| 2 AAH Pharmaceuticals Limited                  | Pharmaceuticals & Biotechnology        | Foreign   | 329,762                |                                       | 89,194            | 7,473                                                 | 2,818                                          | 118,194             |                                       | 26.9%                 | The larges                                                        | t foreign             | owned co    | ompany i   | n the to  | γr                                     |      |
| 3 Molson Coors Brewing Company (UK) Limited    | Beverages                              | Foreign   | 237,523                |                                       | 104,676           | 47,148                                                | 1,968                                          |                     |                                       | 59.5%                 | 50 is ranke                                                       | d 2 <sup>nd</sup> - A | AH Pharn    | naceutic   | als Limit | te                                     | Ge   |
| 4 Tulip Limited                                | Food Producers                         | Foreign   | 199,952                |                                       | 155,846           | 34,646                                                |                                                | 32,555              | 190,492 105.0%                        | -5.4%                 |                                                                   |                       |             |            |           |                                        |      |
| 5 Cadbury UK Limited                           | Food Producers                         | Foreign   | 163,727                | 99,278                                | 64,006            | 4                                                     | 439                                            | 146,840             | 64,010 255.8%                         | 8.8%                  | The larges                                                        | t numbe               | r of global | owners     | are in tr | Caym                                   | aan  |
| 6 Baxi Heating UK Limited                      | Construction & Materials               | UK        | 104,955                |                                       | 55,584            | 5,139                                                 | 7,875                                          | 67,626              |                                       | -4.5%                 | USA (13 bı                                                        | isinesses             | 5)          |            |           |                                        | 5    |
| 7 AGA Rangemaster Group Limited                | Construction & Materials               | Foreign   | 91,400                 | 700                                   | 83,700            | 4,700                                                 | 2,300                                          | 35,801              | 88,400 103.4%                         | 3.4%                  | Average G                                                         |                       |             | for these  | husing    |                                        | D    |
| 8 Pirelli UK Tyres Limited                     | Automobiles & Parts                    | Foreign   | 88,450                 |                                       | 58,995            | 11,842                                                | 64                                             | 76,184              | · · · · · · · · · · · · · · · · · · · | 10.0%                 |                                                                   | vA per e              | inployee    | ior these  | Dusines   | 33                                     |      |
| 9 GE Energy Power Conversion UK Limited        | Electricity                            | Foreign   | 84,982                 |                                       | 77,711            | 2,901                                                 |                                                | 67,393              | ,                                     | -2.1%                 | is £76,854                                                        |                       |             |            |           |                                        | 3    |
| 10 Epwin Group PLC                             | Construction & Materials               | UK        | 84,100                 |                                       | 60,000            | 5,500                                                 |                                                | 37,968              |                                       | -1.8%                 | 5 business                                                        | es are lis            | ted on the  | e Londor   | 1 Stock   |                                        |      |
| 11 Tarmac Cement And Lime Limited              | Construction & Materials               | UK        | 78,000                 | ,                                     | 38,800            | 21,800                                                | 1,000                                          | 99,490              | ,                                     | -9.0%                 | Exchange                                                          |                       |             |            |           | United Aral                            | ib B |
| 12 Timet UK Limited                            | Industrial Metals & Mining             | Foreign   | 76,139                 |                                       | 33,622            | 8,375                                                 |                                                | 117,137             | 41,997 181.3%                         | 4.2%                  | Excitatige                                                        |                       |             |            |           |                                        |      |
| 13 Specialist Building Products Limited        | Construction & Materials               | UK        | 73,036                 | ,                                     | 51,418            | 4,278                                                 | 691                                            | 39,078              | ,                                     | 12.4%                 |                                                                   |                       |             |            |           |                                        |      |
| 14 Goodrich Control Systems                    | Aerospace & Defence                    | Foreign   | 72,100                 |                                       | 37,600            | 3,500                                                 | 4,500                                          | 125,391             | ,                                     | 69.2%                 |                                                                   |                       |             |            |           |                                        |      |
| 15 Castings Public Limited Company             | Industrial Engineering                 | UK        | 69,395                 |                                       | 42,866            | 6,853                                                 |                                                | 61,141              | 49,719 139.6%                         | 5.8%                  |                                                                   |                       |             |            |           |                                        |      |
| 16 B.E. Wedge Holdings Limited                 | Industrial Metals & Mining             | UK        | 64,785                 | ,                                     | 41,438            | 3,767                                                 | 763                                            | 61,466              | ,                                     | 33.7%                 |                                                                   |                       |             |            |           |                                        |      |
| 17 Marley Eternit Limited                      | Construction & Materials               | Foreign   | 60,300                 | ,                                     | 30,600            | 2,100                                                 | 4,900                                          | 79,973              |                                       | 22.3%                 |                                                                   |                       |             |            |           |                                        |      |
| 18 Assa Abloy Limited                          | General Industrials                    | Foreign   | 59,901                 | 8,838                                 | 37,902            | 1,528                                                 | 11,633                                         | 56,245              | ,                                     | 30.6%                 |                                                                   |                       |             |            |           |                                        |      |
| 19 Wabtec Rail Limited                         | Industrial Transportation              | Foreign   | 56,940                 |                                       | 41,715            | 1,436                                                 | 1,018                                          | 55,228              |                                       | 16.4%                 | GVA Impact (                                                      | Em)                   |             |            |           |                                        |      |
| 20 Goodyear Dunlop Tyres UK Limited            | Automobiles & Parts                    | Foreign   | 52,308                 |                                       | 37,347            | 2,634                                                 | 38                                             | 73,261              | 39,981 130.8%                         | 5.0%                  |                                                                   | -                     |             |            |           |                                        |      |
| 21 Aviagen Limited                             | Food Producers                         | Foreign   | 51,233                 |                                       | 10,528            | 1,451                                                 |                                                | 179,136             | ,                                     | 13.7%                 |                                                                   |                       | High        | ~          | Over h    | half of the                            |      |
| 22 Voith Industrial Services Limited           | Automobiles & Parts                    | Foreign   | 49,580                 | 4,039                                 | 44,931            | 450                                                   | 160                                            | 22,996              | ,                                     | 99.2%                 | تۇ.                                                               | <b>F1</b>             | 00-£600m    |            |           | ses) genera                            |      |
| 23 Sertec Group Limited                        | Industrial Metals & Mining             | UK        | 48,770                 |                                       | 30,681            | 2,571                                                 | 227                                            | 43,779              |                                       | 43.6%                 | - <sup>2</sup>                                                    |                       |             |            | DUSITIESS | ses) genera                            | ie   |
| 24 F.W. Thorpe Public Limited Company          | Electronics & Electrical Equipment     | UK        | 37,645                 | ,                                     | 21,647            | 947                                                   | 656                                            | 68,821              |                                       | 17.0%                 | R 9.58                                                            |                       | 6 (45%)     |            | Six bu    | usinesses                              | σ    |
| 25 Saint-Gobain Glass (United Kingdom) Limited | Construction & Materials               | Foreign   | 36,258                 |                                       | 35,610            | 2,148                                                 |                                                | 35,864              | 37,758 96.0%                          | 5.9%                  | °.°.                                                              |                       |             |            |           | ting for 45%                           |      |
| 26 Morgan Technical Ceramics Limited           | General Industrials                    | UK        | 35,783                 | 11,590                                | 22,286            | 1,857                                                 | 50                                             | /                   |                                       | -4.1%                 | 5 5                                                               |                       |             |            |           | 50 business                            |      |
| 27 Tarmac Building Products Limited            | Construction & Materials               | UK        | 33,549                 |                                       | 27,804            | 2,470                                                 |                                                | 42,738              |                                       | 33.4%                 | et vor                                                            | Ν                     | /ledium     |            | the top t | 50 505                                 |      |
| 28 Interiors Manufacturing Limited             | Construction & Materials               | UK        | 32,377                 | 14,227                                | 17,452            | 750                                                   | -52                                            | 92,771              | ,                                     | 91.3%                 | AL O                                                              | £50                   | ) – 99,999  |            |           |                                        |      |
| 29 Victoria P.L.C.                             | Household Goods & Home<br>Construction | UK        | 32,219                 |                                       | 31,899            | 3,003                                                 | 270                                            | 31,403              | -                                     | 35.7%                 | humes top of the state                                            | 1                     | 5 (30%)     |            |           |                                        |      |
| 30 Sandvik Limited                             | Industrial engineering                 | Foreign   | 31,323                 |                                       | 22,378            | 3,175                                                 |                                                | 65,667              |                                       | 12.5%                 |                                                                   |                       |             |            |           |                                        |      |
| 31 Clinigen Group PLC                          | Pharmaceuticals & Biotechnology        | UK        | 30,493                 | ,                                     | 11,182            | 441                                                   | 10,515                                         |                     | 11,623 262.4%                         | -6.3%                 |                                                                   |                       |             |            |           |                                        |      |
| 32 The Amtico Company Limited                  | Construction & Materials               | Foreign   | 29,956                 |                                       | 18,476            | 1,650                                                 |                                                | 72,886              |                                       | 19.3%                 |                                                                   |                       | 1           |            |           |                                        |      |
| 33 ZF Lemforder UK Limited                     | Automobiles & Parts                    | Foreign   | 29,798                 |                                       | 16,075            | 7,311                                                 |                                                | 85,626              | 23,386 127.4%                         | 6.9%                  |                                                                   |                       | Low         |            |           | 4                                      |      |
| 34 Voestalpine Metsec PLC                      | Industrial Engineering                 | Foreign   | 29,629                 |                                       | 13,600            | 2,511                                                 |                                                | 86,889              | 16,111 183.9%                         | 8.9%                  |                                                                   | £0-1                  | E49,999m    |            |           |                                        |      |
| 35 Lytham Holdco Limited                       | Construction & Materials               | Foreign   | 29,471                 |                                       | 25,120            | 2,637                                                 | 720                                            |                     |                                       | 32.7%                 |                                                                   | 2                     | 9 (25%)     |            |           |                                        |      |
| 36 Page Aerospace Limited                      | Aerospace & Defence                    | Foreign   | 28,201                 | ,                                     | 7,341             | -31                                                   | 40                                             | 176,256             | 7,310 385.8%-22                       | 38.1%                 |                                                                   |                       |             |            |           |                                        |      |
| 37 Brintons Carpets Limited                    | Construction & Materials               | Foreign   | 28,031                 |                                       | 25,120            | 2,637                                                 | -720                                           | 15,030              | /                                     | 32.1%                 |                                                                   |                       |             |            |           |                                        |      |
| 38 Quartzelec Ltd                              | Construction & Materials               | UK        | 28,030                 | 2,458                                 | 24,524            | 1,032                                                 | 16                                             | 48,328              | 25,556 109.7%                         | 7.5%                  | Sub Sector                                                        |                       | tick        | Mer        | tures .   |                                        |      |
| 39 Blanc Aero Industries UK Limited            | Aerospace & Defence                    | UK        | 27,482                 | <i>,</i>                              | 15,160            | 1,266                                                 |                                                | 73,481              |                                       | 10.7%                 | (Industry Classification                                          |                       | ngn         | inco       |           | نـــــــــــــــــــــــــــــــــــــ | 10%  |
| 40 Legrand Electric Limited                    | Electronics & Electrical Equipment     | Foreign   | 26,740                 |                                       | 17,142            | 1,413                                                 | 1,349                                          | 51,721              | ,                                     | 58.1%                 |                                                                   | No. of                | GVA         | No. of     | GVA       | No. of                                 | 4    |
| 41 Salts Healthcare Limited                    | Health Care Equipment & Services       | UK        | 26,524                 |                                       | 17,952            | 1,454                                                 | 1,532                                          | 42,712              | ,                                     | 22.8%                 |                                                                   | businesses            |             | businesses |           | businesses                             | 4    |
| 42 Elta Group Limited                          | Industrial Engineering                 | UK        | 26,482                 | 3,409                                 | 20,983            | 1,414                                                 | 676                                            | 41,836              | 22,397 118.2%                         | 9.0%                  |                                                                   |                       |             |            |           |                                        | 4    |
| 43 Mondelez International Services Limited     | Food Producers                         | Foreign   | 26,222                 | -249                                  | 19,780            | 6,691                                                 |                                                | 66,723              | 26,471 99.1%                          | -9.2%                 |                                                                   |                       |             |            |           |                                        | 4    |
| 44 Maneto (UK) 3 Limited                       | Construction & Materials               | Foreign   | 26,077                 |                                       | 22,427            | 1,720                                                 | 1,937                                          | 55,131              |                                       | 11.8%                 |                                                                   |                       |             |            |           |                                        |      |
| 45 Hadley Industries PLC                       | Industrial Metals & Mining             | UK        | 25,607                 |                                       | 15,881            | 3,565                                                 |                                                | 51,731              | 19,446 131.7%                         | 2.7%                  | Aaroonaa 9 Deferre                                                | 0                     | -           | 4          | 72.400    |                                        | ₽    |
| 46 Doncasters Aerospace Limited                | Aerospace & Defence                    | Foreign   | 23,551                 | 8,214                                 | 13,765            | 1,316                                                 | 256                                            |                     | 15,081 156.2% -                       | 48.0%                 | Aerospace & Defence                                               | 0                     | 0           | 1          | 72,100    | 4                                      |      |
| 47 Mettis Aerospace Limited                    | Aerospace & Defence                    | UK        | 23,407                 |                                       | 17,098            | 2,774                                                 | 621                                            | 45,806              | - /                                   | -5.4%                 |                                                                   |                       |             |            |           |                                        |      |
| 48 Covpress Limited                            | Automobiles & Parts                    | UK        | 23,274                 | 5,226                                 | 15,713            | 2,335                                                 |                                                | 79,979              | 18,048 129.0%                         | 47.3%                 | Automobiles & Parts                                               | 0                     | 0           | 2          | 140,758   | 3                                      |      |
| 49 Air Liquide UK Limited                      | Gas, Water & Multi-utilities           | Foreign   | 23,137                 | 7,117                                 | 11,877            | 4,143                                                 |                                                | 83,527              | 16,020 144.4%                         | -7.1%                 |                                                                   |                       |             |            | 1         | 1                                      |      |
| 50 CPC Foods Limited                           | Food Producers                         | Foreign   | 22,927                 | 6,160                                 | 14,398            | 898                                                   | 1,471                                          | 50,723              | 15,296 149.9%                         | 20.5%                 | Povoragos                                                         | 4                     | 227 522     |            |           |                                        | +    |
|                                                |                                        |           |                        |                                       |                   |                                                       |                                                |                     |                                       |                       | Beverages                                                         | 1                     | 237,523     | 0          | 0         | 0                                      |      |

## **Sub Sector Analysis**

- ▶ 60% of GVA generated by the top 50 businesses is concentrated in 3 sub sectors: Food Producers (29.7%); Construction & Materials (20.9%) and Pharmaceuticals & **Biotechnology (10.2%)**
- > The majority of high GVA businesses are Food Producers. This sub sector accounts for 30% of the total GVA generated by the top 50 businesses. Boparan Holdco is the highest ranking business
- Construction & Materials has the highest proportion of businesses in the top 50 (14 businesses)
- Pharmaceuticals & Biotechnology has the highest GVA per  $\geq$ employee
- 12 of the 15 sub sectors have seen GVA growth over a oneyear period, with 6 sectors growing above 20%. Beverages saw the highest growth rate (59.5%). Aerospace & defence experienced a negative growth rate of over 50%., however this sub sector has the second highest GVA/Costs ratio.
- 5 sectors have GVA/Costs ratio above the average for the top 50. The highest ratio is for Pharmaceuticals & **Biotechnology** (301.7%)