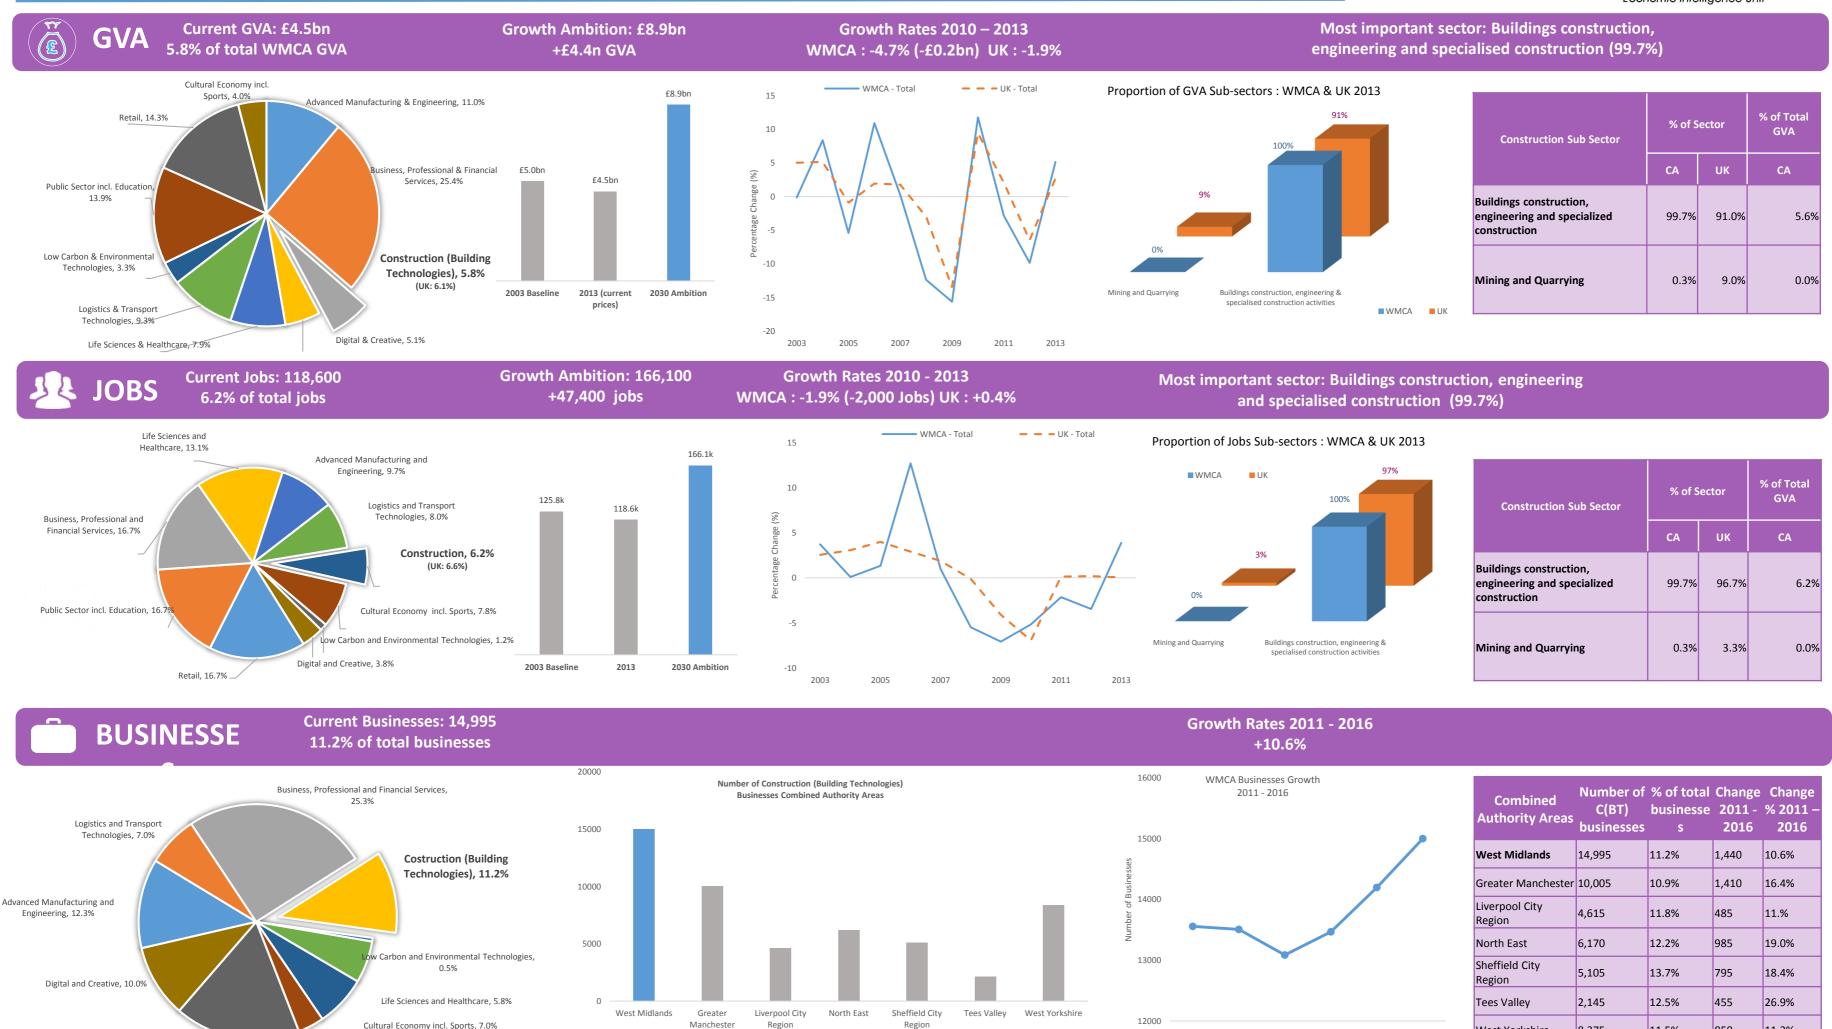

**Sectoral Variation** 

|                                               |               | /A<br>2013) | Jo<br>(20)    |       | GVA per employee<br>(2013) |          |  |
|-----------------------------------------------|---------------|-------------|---------------|-------|----------------------------|----------|--|
|                                               | WMCA<br>Total | %           | WMCA<br>Total | %     | WMCA                       | UK       |  |
| Total                                         | 77,727        |             | 1,899,264     |       | £40,925                    | £45,428  |  |
| Business, Professional and Financial Services | 19,731        | 25.4%       | 317,503       | 16.7% | £62,144                    | £77,324  |  |
| Retail                                        | 11,078        | 14.3%       | 316,277       | 16.7% | £35,026                    | £35,811  |  |
| Public Sector inc Education                   | 10,802        | 13.9%       | 318,104       | 16.7% | £33,956                    | £37,370  |  |
| Advanced Manufacturing and Engineering        | 8,572         | 11.0%       | 184,156       | 9.7%  | £46,545                    | £49,267  |  |
| Logistics and Transport Technologies          | 7,266         | 9.3%        | 152,794       | 8.0%  | £47,555                    | £48,283  |  |
| Life Sciences and Healthcare inc. NHS         | 6,122         | 7.9%        | 248,829       | 13.1% | £24,605                    | £26,970  |  |
| Construction (Building Technologies)          | 4,533         | 5.8%        | 118,615       | 6.2%  | £38,218                    | £41,929  |  |
| Digital and Creative                          | 3,930         | 5.1%        | 72,373        | 3.8%  | £54,300                    | £63,641  |  |
| Cultural Economy inc Sports                   | 3,143         | 4.0%        | 147,989       | 7.8%  | £21,236                    | £21,456  |  |
| Low Carbon and Environmental<br>Technologies  | 2,550         | 3.3%        | 22,624        | 1.2%  | £112,717                   | £105,412 |  |