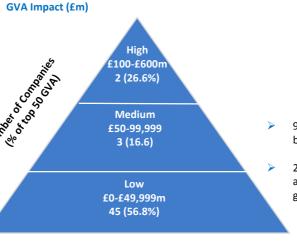

## **Sub Sector Analysis**

- ▶ 60% of GVA generated by the top 50 businesses is concentrated in 3 sub sectors: Food Producers (29.7%); Construction & Materials (20.9%) and Pharmaceuticals & **Biotechnology (10.2%)**
- > The majority of high GVA businesses are Food Producers. This sub sector accounts for 30% of the total GVA generated by the top 50 businesses. Boparan Holdco is the highest ranking business
- Construction & Materials has the highest proportion of businesses in the top 50 (14 businesses)
- Pharmaceuticals & Biotechnology has the highest GVA per  $\geq$ employee
- 12 of the 15 sub sectors have seen GVA growth over a oneyear period, with 6 sectors growing above 20%. Beverages saw the highest growth rate (59.5%). Aerospace & defence experienced a negative growth rate of over 50%., however this sub sector has the second highest GVA/Costs ratio.
- 5 sectors have GVA/Costs ratio above the average for the top 50. The highest ratio is for Pharmaceuticals & **Biotechnology** (301.7%)