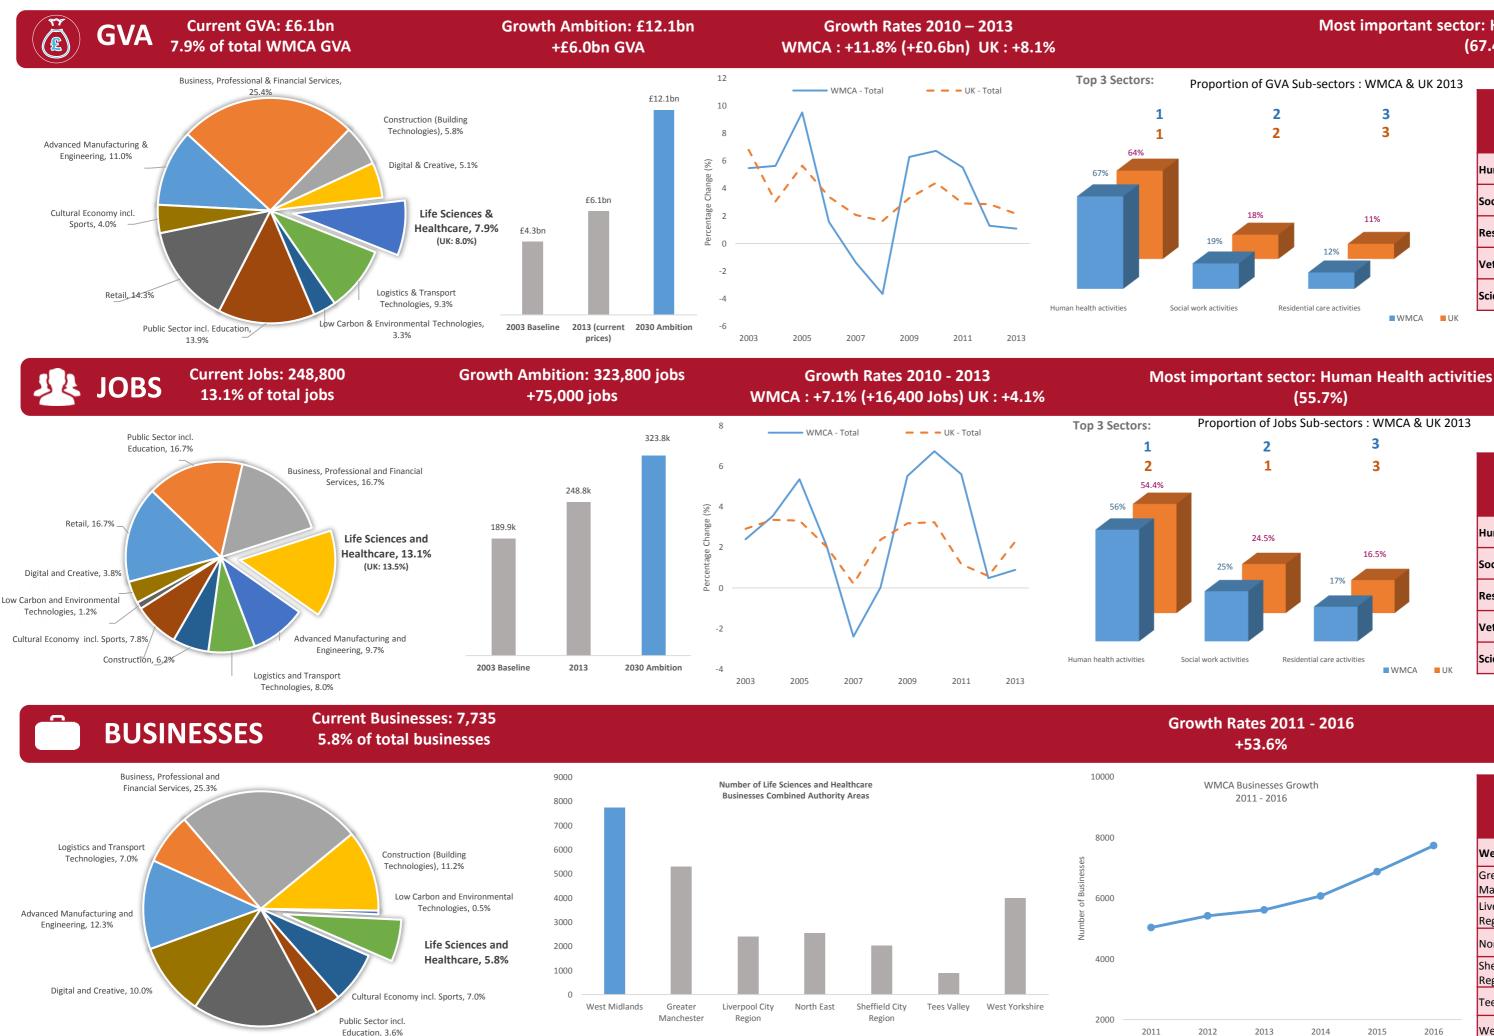

**Sectoral Variation** 

|                                               |               | /A<br>2013) | Jo<br>(20)    |       | GVA per employee<br>(2013) |          |  |
|-----------------------------------------------|---------------|-------------|---------------|-------|----------------------------|----------|--|
|                                               | WMCA<br>Total | %           | WMCA<br>Total | %     | WMCA                       | UK       |  |
| Total                                         | 77,727        |             | 1,899,264     |       | £40,925                    | £45,428  |  |
| Business, Professional and Financial Services | 19,731        | 25.4%       | 317,503       | 16.7% | £62,144                    | £77,324  |  |
| Retail                                        | 11,078        | 14.3%       | 316,277       | 16.7% | £35,026                    | £35,811  |  |
| Public Sector inc Education                   | 10,802        | 13.9%       | 318,104       | 16.7% | £33,956                    | £37,370  |  |
| Advanced Manufacturing and Engineering        | 8,572         | 11.0%       | 184,156       | 9.7%  | £46,545                    | £49,267  |  |
| Logistics and Transport Technologies          | 7,266         | 9.3%        | 152,794       | 8.0%  | £47,555                    | £48,283  |  |
| Life Sciences and Healthcare inc. NHS         | 6,122         | 7.9%        | 248,829       | 13.1% | £24,605                    | £26,970  |  |
| Construction (Building Technologies)          | 4,533         | 5.8%        | 118,615       | 6.2%  | £38,218                    | £41,929  |  |
| Digital and Creative                          | 3,930         | 5.1%        | 72,373        | 3.8%  | £54,300                    | £63,641  |  |
| Cultural Economy inc Sports                   | 3,143         | 4.0%        | 147,989       | 7.8%  | £21,236                    | £21,456  |  |
| Low Carbon and Environmental<br>Technologies  | 2,550         | 3.3%        | 22,624        | 1.2%  | £112,717                   | £105,412 |  |