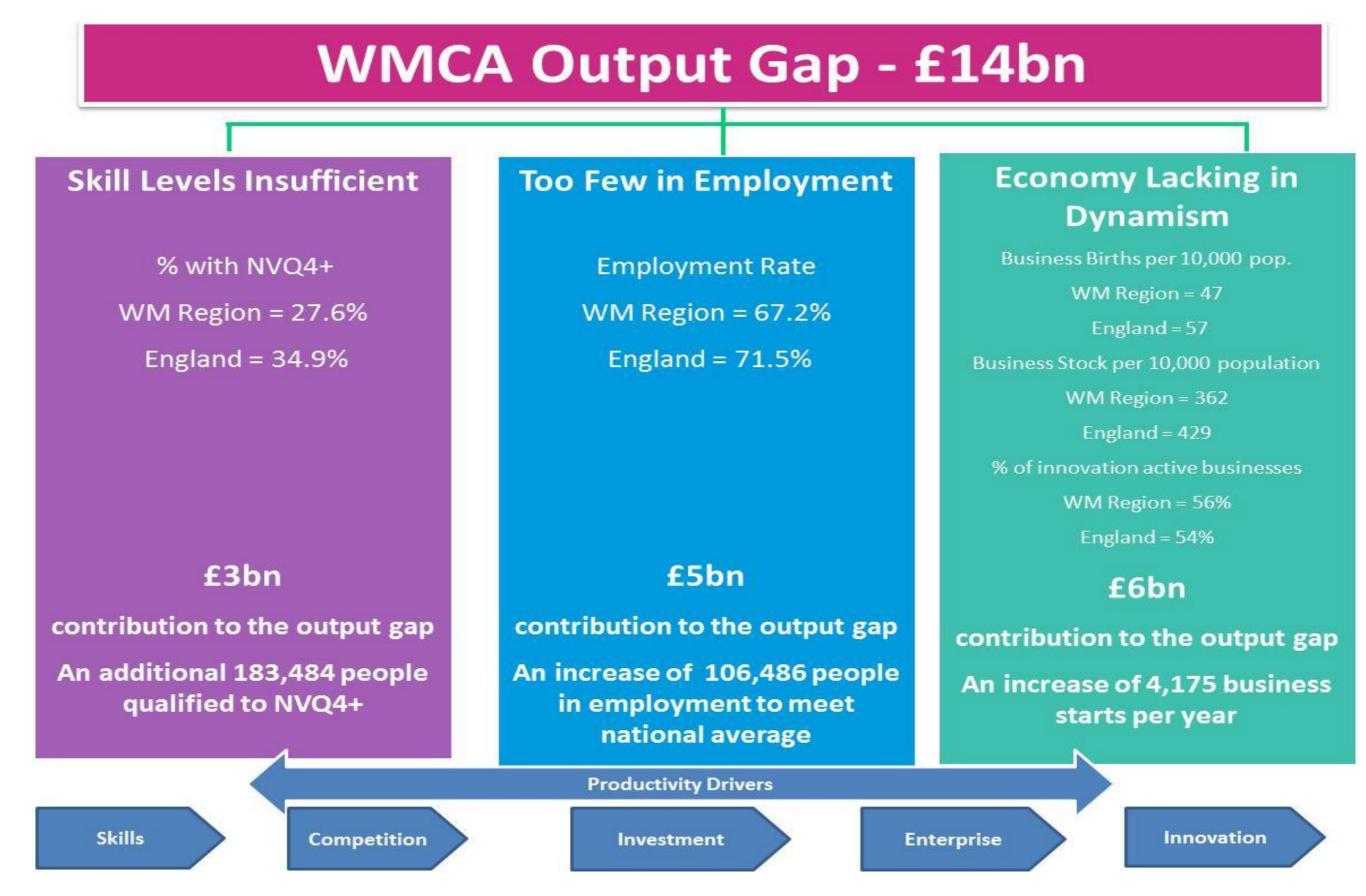

## **Components of the Output Gap**

P2 - The Components of the Output Gap highlights issues across all the productivity drivers with insufficient skills, too few in employment and the quantum and quality of the indigenous WMCA business base – its growth potential and FDI needs a focus.