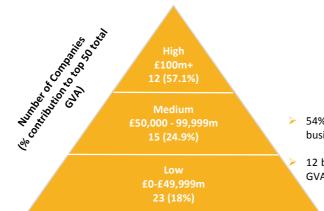

## erated by the top 50 businesses has increased by 7.4% over 1yr period top 50 businesses have increased GVA over a 1yr period

| w       | Total               | Total GVA | % of total        | Av. GVA per | Av. GVA/ |
|---------|---------------------|-----------|-------------------|-------------|----------|
|         | Total<br>Businesses |           | % of total<br>GVA | employee    |          |
|         |                     |           |                   |             |          |
|         |                     |           |                   |             |          |
|         |                     |           |                   |             |          |
|         |                     |           |                   |             |          |
| 102,641 | 5                   | 174,741   | 5.0%              | 96,517      | 200.5%   |
|         |                     |           |                   |             |          |
| 102,652 | 5                   | 243,410   | 6.9%              | 67,609      | 124.3%   |
|         |                     |           |                   |             |          |
| 0       | 1                   | 237,523   | 6.8%              | 118,940     | 156.4%   |
|         |                     |           |                   |             |          |
| 243,749 | 14                  | 735,540   | 20.9%             | 52,749      | 129.1%   |
|         |                     |           |                   |             |          |
| 0       | 1                   | 84,982    | 2.4%              | 67,393      | 105.4%   |
| 64,385  | 2                   | 64,385    | 1.8%              | 60,271      | 155.4%   |
|         |                     |           |                   |             |          |
|         | 6                   | 1,008,161 |                   | 83,277      |          |
|         |                     |           |                   |             |          |
| 23,137  | 1                   | 23,137    | 0.7%              | 83,257      | 144.4%   |
| 35,783  | 2                   | 95,684    | 2.7%              | 51,090      | 150.1%   |
| 26,524  | 1                   | 26,524    | 0.8%              | 42,712      | 136.7%   |
|         |                     |           |                   |             |          |
| 32,219  | 1                   | 32,219    | 0.9%              | 31,403      | 92.3%    |
|         |                     |           |                   |             |          |
| 87,434  | 4                   | 156,829   | 4.5%              | 63,883      | 141.1%   |
|         |                     |           |                   |             |          |
| 74,377  | 4                   | 215,301   | 6.1%              | 68,528      | 150.7%   |
|         |                     |           |                   |             |          |
| 0       | 1                   | 56,940    | 1.6%              | 55,228      | 132.0%   |
| 30,493  | 2                   | 360,255   | 10.2%             | 157,462     |          |
|         |                     |           |                   |             |          |
| 872,543 | 50                  | 3,515,631 |                   |             |          |
|         |                     |           |                   |             |          |

## **Sub Sector Analysis**

- ▶ 60% of GVA generated by the top 50 businesses is concentrated in 3 sub sectors: Food Producers (29.7%); Construction & Materials (20.9%) and Pharmaceuticals & **Biotechnology (10.2%)**
- > The majority of high GVA businesses are Food Producers. This sub sector accounts for 30% of the total GVA generated by the top 50 businesses. Boparan Holdco is the highest ranking business
- Construction & Materials has the highest proportion of businesses in the top 50 (14 businesses)
- Pharmaceuticals & Biotechnology has the highest GVA per  $\geq$ employee
- 12 of the 15 sub sectors have seen GVA growth over a oneyear period, with 6 sectors growing above 20%. Beverages saw the highest growth rate (59.5%). Aerospace & defence experienced a negative growth rate of over 50%., however this sub sector has the second highest GVA/Costs ratio.
- 5 sectors have GVA/Costs ratio above the average for the top 50. The highest ratio is for Pharmaceuticals & **Biotechnology** (301.7%)