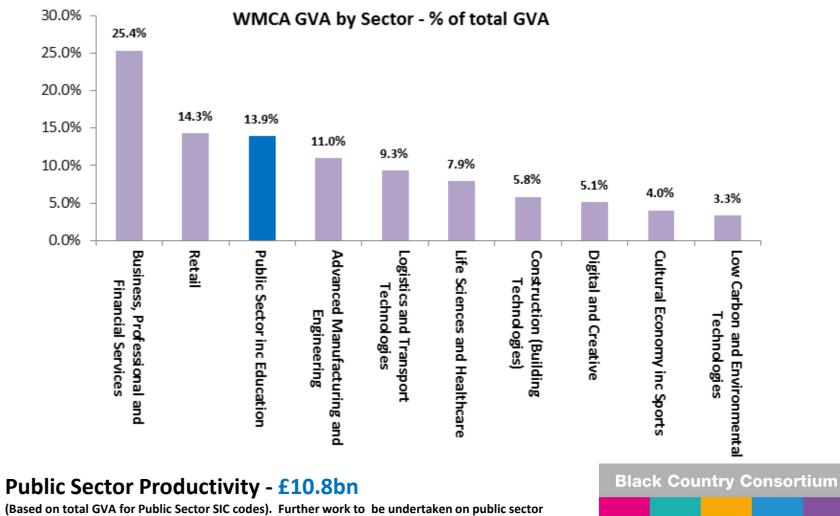

**Sectoral Variation** 

|                                               |               | /A<br>2013) | Jo<br>(20)    |       | GVA per employee<br>(2013) |          |  |
|-----------------------------------------------|---------------|-------------|---------------|-------|----------------------------|----------|--|
|                                               | WMCA<br>Total | %           | WMCA<br>Total | %     | WMCA                       | UK       |  |
| Total                                         | 77,727        |             | 1,899,264     |       | £40,925                    | £45,428  |  |
| Business, Professional and Financial Services | 19,731        | 25.4%       | 317,503       | 16.7% | £62,144                    | £77,324  |  |
| Retail                                        | 11,078        | 14.3%       | 316,277       | 16.7% | £35,026                    | £35,811  |  |
| Public Sector inc Education                   | 10,802        | 13.9%       | 318,104       | 16.7% | £33,956                    | £37,370  |  |
| Advanced Manufacturing and Engineering        | 8,572         | 11.0%       | 184,156       | 9.7%  | £46,545                    | £49,267  |  |
| Logistics and Transport Technologies          | 7,266         | 9.3%        | 152,794       | 8.0%  | £47,555                    | £48,283  |  |
| Life Sciences and Healthcare inc. NHS         | 6,122         | 7.9%        | 248,829       | 13.1% | £24,605                    | £26,970  |  |
| Construction (Building Technologies)          | 4,533         | 5.8%        | 118,615       | 6.2%  | £38,218                    | £41,929  |  |
| Digital and Creative                          | 3,930         | 5.1%        | 72,373        | 3.8%  | £54,300                    | £63,641  |  |
| Cultural Economy inc Sports                   | 3,143         | 4.0%        | 147,989       | 7.8%  | £21,236                    | £21,456  |  |
| Low Carbon and Environmental<br>Technologies  | 2,550         | 3.3%        | 22,624        | 1.2%  | £112,717                   | £105,412 |  |