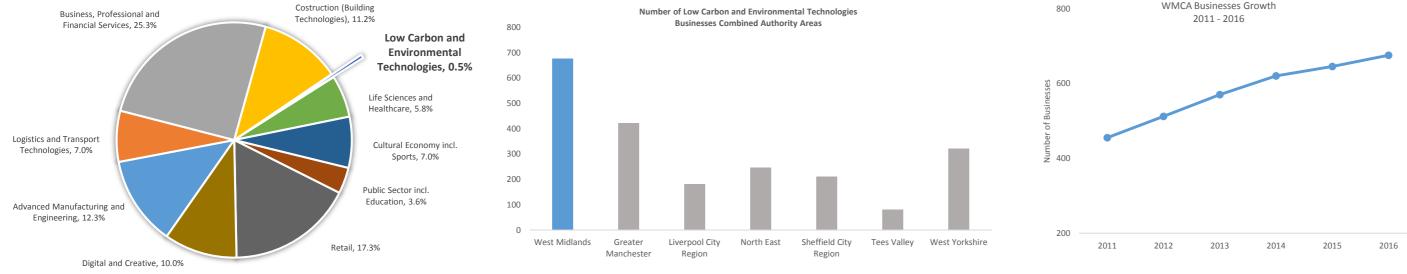

**Sectoral Variation** 

|                                               |               | /A<br>2013) | Jo<br>(20)    |       | GVA per employee<br>(2013) |          |  |
|-----------------------------------------------|---------------|-------------|---------------|-------|----------------------------|----------|--|
|                                               | WMCA<br>Total | %           | WMCA<br>Total | %     | WMCA                       | UK       |  |
| Total                                         | 77,727        |             | 1,899,264     |       | £40,925                    | £45,428  |  |
| Business, Professional and Financial Services | 19,731        | 25.4%       | 317,503       | 16.7% | £62,144                    | £77,324  |  |
| Retail                                        | 11,078        | 14.3%       | 316,277       | 16.7% | £35,026                    | £35,811  |  |
| Public Sector inc Education                   | 10,802        | 13.9%       | 318,104       | 16.7% | £33,956                    | £37,370  |  |
| Advanced Manufacturing and Engineering        | 8,572         | 11.0%       | 184,156       | 9.7%  | £46,545                    | £49,267  |  |
| Logistics and Transport Technologies          | 7,266         | 9.3%        | 152,794       | 8.0%  | £47,555                    | £48,283  |  |
| Life Sciences and Healthcare inc. NHS         | 6,122         | 7.9%        | 248,829       | 13.1% | £24,605                    | £26,970  |  |
| Construction (Building Technologies)          | 4,533         | 5.8%        | 118,615       | 6.2%  | £38,218                    | £41,929  |  |
| Digital and Creative                          | 3,930         | 5.1%        | 72,373        | 3.8%  | £54,300                    | £63,641  |  |
| Cultural Economy inc Sports                   | 3,143         | 4.0%        | 147,989       | 7.8%  | £21,236                    | £21,456  |  |
| Low Carbon and Environmental<br>Technologies  | 2,550         | 3.3%        | 22,624        | 1.2%  | £112,717                   | £105,412 |  |

| 11 | 2012 | 2013 | 2014 | 2015 | 2016 |
|----|------|------|------|------|------|

| Combined<br>Authority<br>Areas | Number of<br>AME<br>businesses | % of total<br>businesses | Change<br>2011 -<br>2016 | Change<br>% 2011 –<br>2016 |
|--------------------------------|--------------------------------|--------------------------|--------------------------|----------------------------|
| West Midlands                  | 16,450                         | 12.3%                    | 2,900                    | 21.4%                      |
| Greater<br>Manchester          | 8,795                          | 9.6%                     | 1,515                    | 20.8%                      |
| Liverpool City<br>Region       | 3,735                          | 9.5%                     | 895                      | 31.5%                      |
| North East                     | 8,410                          | 16.6%                    | 1,565                    | 22.9%                      |
| Sheffield City<br>Region       | 4,275                          | 11.5%                    | 610                      | 16.6%                      |
| Tees Valley                    | 3,645                          | 21.3%                    | 1,260                    | 52.8%                      |
| West Yorkshire                 | 7,705                          | 10.6%                    | 1,215                    | 18.7% 5                    |