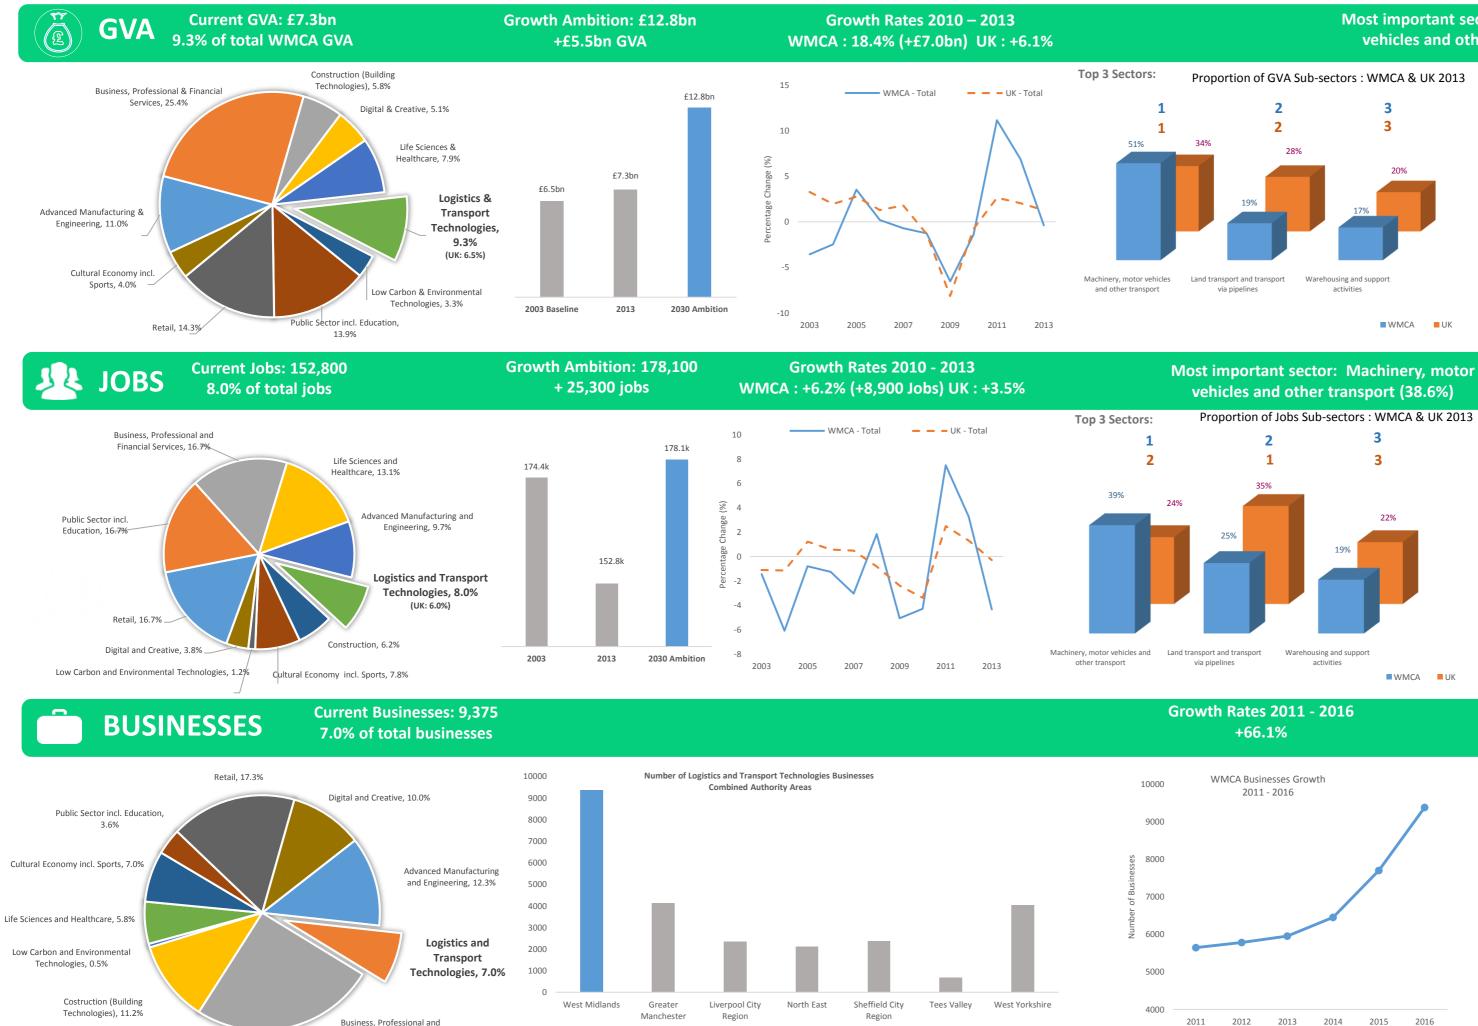

**Sectoral Variation** 

|                                               |               | /A<br>2013) | Jo<br>(20)    |       | GVA per employee<br>(2013) |          |  |
|-----------------------------------------------|---------------|-------------|---------------|-------|----------------------------|----------|--|
|                                               | WMCA<br>Total | %           | WMCA<br>Total | %     | WMCA                       | UK       |  |
| Total                                         | 77,727        |             | 1,899,264     |       | £40,925                    | £45,428  |  |
| Business, Professional and Financial Services | 19,731        | 25.4%       | 317,503       | 16.7% | £62,144                    | £77,324  |  |
| Retail                                        | 11,078        | 14.3%       | 316,277       | 16.7% | £35,026                    | £35,811  |  |
| Public Sector inc Education                   | 10,802        | 13.9%       | 318,104       | 16.7% | £33,956                    | £37,370  |  |
| Advanced Manufacturing and Engineering        | 8,572         | 11.0%       | 184,156       | 9.7%  | £46,545                    | £49,267  |  |
| Logistics and Transport Technologies          | 7,266         | 9.3%        | 152,794       | 8.0%  | £47,555                    | £48,283  |  |
| Life Sciences and Healthcare inc. NHS         | 6,122         | 7.9%        | 248,829       | 13.1% | £24,605                    | £26,970  |  |
| Construction (Building Technologies)          | 4,533         | 5.8%        | 118,615       | 6.2%  | £38,218                    | £41,929  |  |
| Digital and Creative                          | 3,930         | 5.1%        | 72,373        | 3.8%  | £54,300                    | £63,641  |  |
| Cultural Economy inc Sports                   | 3,143         | 4.0%        | 147,989       | 7.8%  | £21,236                    | £21,456  |  |
| Low Carbon and Environmental<br>Technologies  | 2,550         | 3.3%        | 22,624        | 1.2%  | £112,717                   | £105,412 |  |