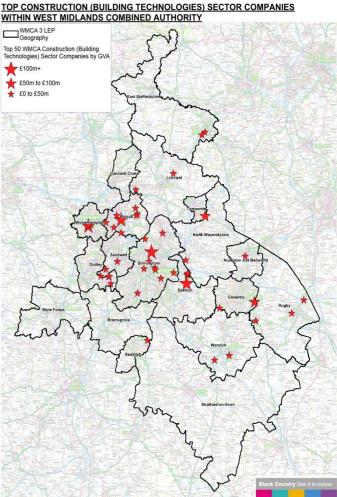

|                      |                      |                      |                   |                              |                                              |               |                                      |                                            |                                |                                       |                          |

Economic Intelligence Unit

## usinesses



|         | ategic<br>es: City HQs |
|---------|------------------------|
| Germany | Dusseldorf             |
|         | Ennepetal              |
|         | Leonberg               |
| Ireland | Dublin                 |
| Spain   | Varnamo                |
| France  | Courbevoie             |
| Belgium | Duffel                 |



## **WEST MIDLANDS** COMBINED AUTHORITY SECTOR SCOREBOARD - Digital and Creative



Economic Intelligence Unit

## Most important sector: Computer Programming and Information services activities (52.3%)

UK

| Digital and Creative Technologies                           | % of  | Sector | % of Total<br>GVA |
|-------------------------------------------------------------|-------|--------|-------------------|
| Sub Sector                                                  | СА    | UK     | WMCA              |
| Computer Programming and<br>information services activities | 52.3% | 45.4%  | 2.6%              |
| Telecommunications                                          | 16.7% | 14.2%  | 0.8%              |
| Wood products, paper products and<br>printing               | 14.0% | 11.2%  | 0.8%