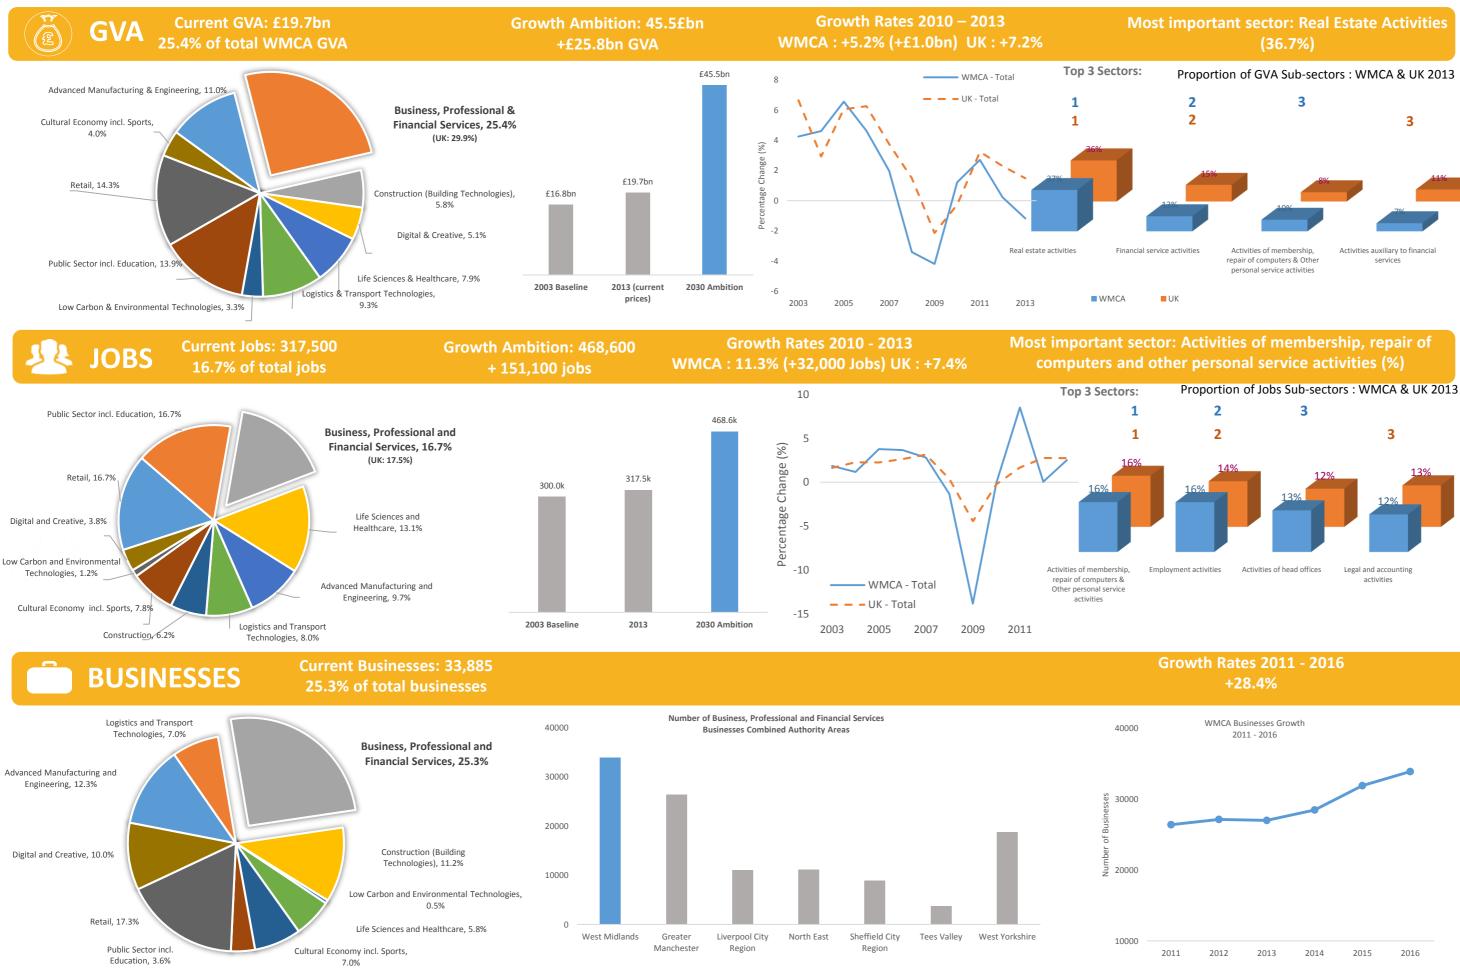

## **SECTOR SCOREBOARD - Business, Professional and Financial Services** WEST MIDLANDS COMBINED AUTHORITY

Black Country Consortiur

Economic Intelligence Unit

% of Sector

| Business, Profe<br>Financial Service                       | Estate Activities                 | ant sector: Real<br>(36.7%)                                |
|------------------------------------------------------------|-----------------------------------|------------------------------------------------------------|
| Real Estate Activities                                     | ors : WMCA & UK 2013              | tion of GVA Sub-secto                                      |
| Financial Service Activ                                    |                                   |                                                            |
| Activities of members<br>computers and other<br>activities | 3                                 | 3                                                          |
| Activities of head official                                |                                   |                                                            |
| Activities auxiliary to                                    | 11%                               |                                                            |
| Employment activities                                      |                                   |                                                            |
| Legal and accounting                                       | 7%                                | 10%                                                        |
| Office and administra                                      |                                   |                                                            |
| support                                                    | Activities auxiliary to financial | Activities of membership,                                  |
| Insurance, reinsuranc<br>funds                             | services                          | repair of computers & Other<br>personal service activities |
| Rental and leasing act                                     |                                   |                                                            |
| Advertising and mark                                       |                                   |                                                            |
|                                                            |                                   |                                                            |

| Activities | of membership, repair of |  |
|------------|--------------------------|--|
| r personal | service activities (%)   |  |

|                                                                                                                                                                                                                                                                                                                                                                                                                             | CA                                                                               | UK                                                                      | WMCA                                                                         |
|-----------------------------------------------------------------------------------------------------------------------------------------------------------------------------------------------------------------------------------------------------------------------------------------------------------------------------------------------------------------------------------------------------------------------------|----------------------------------------------------------------------------------|-------------------------------------------------------------------------|------------------------------------------------------------------------------|
| Real Estate Activities                                                                                                                                                                                                                                                                                                                                                                                                      | 36.7%                                                                            | 36.3%                                                                   | 9.0%                                                                         |
| Financial Service Activities                                                                                                                                                                                                                                                                                                                                                                                                | 13.4%                                                                            | 14.7%                                                                   | 3.3%                                                                         |
| Activities of membership, repair of<br>computers and other personal service<br>activities                                                                                                                                                                                                                                                                                                                                   | 10.3%                                                                            | 8.2%                                                                    | 2.5%                                                                         |
| Activities of head offices                                                                                                                                                                                                                                                                                                                                                                                                  | 7.9%                                                                             | 7.8%                                                                    | 1.9%                                                                         |
| Activities auxiliary to financial services                                                                                                                                                                                                                                                                                                                                                                                  | 7.2%                                                                             | 10.7%                                                                   | 1.8%                                                                         |
| Employment activities                                                                                                                                                                                                                                                                                                                                                                                                       | 6.9%                                                                             | 5.5%                                                                    | 1.7%                                                                         |
| Legal and accounting activities                                                                                                                                                                                                                                                                                                                                                                                             | 5.7%                                                                             | 6.6%                                                                    | 1.4%                                                                         |
| Office and administrative, office<br>support                                                                                                                                                                                                                                                                                                                                                                                | 4.6%                                                                             | 3.5%                                                                    | 1.1%                                                                         |
| Insurance, reinsurance and pension<br>funds                                                                                                                                                                                                                                                                                                                                                                                 | 3.0%                                                                             | 2.2%                                                                    | 0.7%                                                                         |
| Rental and leasing activities                                                                                                                                                                                                                                                                                                                                                                                               | 1.9%                                                                             | 1.4%                                                                    | 0.5%                                                                         |
| Advertising and market research                                                                                                                                                                                                                                                                                                                                                                                             | 1.2%                                                                             | 2.0%                                                                    | 0.3%                                                                         |
|                                                                                                                                                                                                                                                                                                                                                                                                                             |                                                                                  |                                                                         | % of Total                                                                   |
| Business, Professional and                                                                                                                                                                                                                                                                                                                                                                                                  | % of 3                                                                           | Sector                                                                  | Jobs                                                                         |
|                                                                                                                                                                                                                                                                                                                                                                                                                             |                                                                                  |                                                                         |                                                                              |
| Financial Services Sub Sector                                                                                                                                                                                                                                                                                                                                                                                               | CA                                                                               | UK                                                                      | WMCA                                                                         |
| Activities of membership, repair of<br>computers and other personal service<br>activities                                                                                                                                                                                                                                                                                                                                   | CA<br>15.6%                                                                      | UK<br>15.9%                                                             |                                                                              |
| Activities of membership, repair of<br>computers and other personal service                                                                                                                                                                                                                                                                                                                                                 |                                                                                  |                                                                         | WMCA                                                                         |
| Activities of membership, repair of<br>computers and other personal service<br>activities                                                                                                                                                                                                                                                                                                                                   | 15.6%                                                                            | 15.9%                                                                   | WMCA<br>2.6%                                                                 |
| Activities of membership, repair of<br>computers and other personal service<br>activities<br>Employment activities                                                                                                                                                                                                                                                                                                          | 15.6%<br>15.5%                                                                   | 15.9%<br>14.2%                                                          | WMCA<br>2.6%<br>2.6%                                                         |
| Activities of membership, repair of<br>computers and other personal service<br>activities<br>Employment activities<br>Activities of head offices                                                                                                                                                                                                                                                                            | 15.6%<br>15.5%<br>13.0%                                                          | 15.9%<br>14.2%<br>11.9%                                                 | WMCA<br>2.6%<br>2.6%<br>2.2%                                                 |
| Activities of membership, repair of<br>computers and other personal service<br>activities<br>Employment activities<br>Activities of head offices<br>Legal and accounting activities                                                                                                                                                                                                                                         | 15.6%<br>15.5%<br>13.0%<br>11.7%                                                 | 15.9%<br>14.2%<br>11.9%<br>12.9%                                        | WMCA<br>2.6%<br>2.2%<br>2.2%<br>2.0%                                         |
| Activities of membership, repair of<br>computers and other personal service<br>activities<br>Employment activities<br>Activities of head offices<br>Legal and accounting activities<br>Financial Service Activities                                                                                                                                                                                                         | 15.6%<br>15.5%<br>13.0%<br>11.7%<br>9.6%                                         | 15.9%<br>14.2%<br>11.9%<br>12.9%<br>9.5%                                | WMCA<br>2.6%<br>2.6%<br>2.2%<br>2.0%<br>1.6%                                 |
| Activities of membership, repair of<br>computers and other personal service<br>activities<br>Employment activities<br>Activities of head offices<br>Legal and accounting activities<br>Financial Service Activities<br>Real Estate Activities<br>Office and administrative, office                                                                                                                                          | 15.6%<br>15.5%<br>13.0%<br>11.7%<br>9.6%                                         | 15.9%<br>14.2%<br>11.9%<br>12.9%<br>9.5%<br>9.3%                        | WMCA<br>2.6%<br>2.2%<br>2.0%<br>1.6%<br>1.5%                                 |
| Activities of membership, repair of<br>computers and other personal service<br>activities<br>Employment activities<br>Activities of head offices<br>Legal and accounting activities<br>Financial Service Activities<br>Real Estate Activities<br>Office and administrative, office<br>support                                                                                                                               | 15.6%<br>15.5%<br>13.0%<br>11.7%<br>9.6%<br>9.0%<br>8.4%                         | 15.9%<br>14.2%<br>11.9%<br>9.5%<br>9.3%<br>7.3%                         | WMCA<br>2.6%<br>2.2%<br>2.0%<br>1.6%<br>1.5%<br>1.4%                         |
| Activities of membership, repair of<br>computers and other personal service<br>activities<br>Employment activities<br>Activities of head offices<br>Legal and accounting activities<br>Financial Service Activities<br>Real Estate Activities<br>Office and administrative, office<br>support<br>Activities auxiliary to financial services                                                                                 | 15.6%<br>15.5%<br>13.0%<br>9.6%<br>9.0%<br>8.4%<br>6.3%                          | 15.9%<br>14.2%<br>11.9%<br>9.5%<br>9.3%<br>7.3%<br>8.0%                 | WMCA<br>2.6%<br>2.2%<br>2.0%<br>1.6%<br>1.5%<br>1.4%<br>1.1%                 |
| Activities of membership, repair of<br>computers and other personal service<br>activities<br>Employment activities<br>Activities of head offices<br>Legal and accounting activities<br>Financial Service Activities<br>Real Estate Activities<br>Office and administrative, office<br>support<br>Activities auxiliary to financial services<br>Rental and leasing activities<br>Insurance, reinsurance and pension          | 15.6%<br>15.5%<br>13.0%<br>9.6%<br>9.0%<br>8.4%<br>6.3%<br>3.5%                  | 15.9%<br>14.2%<br>11.9%<br>9.5%<br>9.3%<br>7.3%<br>8.0%<br>2.9%         | WMCA<br>2.6%<br>2.2%<br>2.0%<br>1.6%<br>1.5%<br>1.4%<br>1.1%<br>0.6%         |
| Activities of membership, repair of<br>computers and other personal service<br>activities<br>Employment activities<br>Activities of head offices<br>Legal and accounting activities<br>Financial Service Activities<br>Real Estate Activities<br>Office and administrative, office<br>support<br>Activities auxiliary to financial services<br>Rental and leasing activities<br>Insurance, reinsurance and pension<br>funds | 15.6%<br>15.5%<br>13.0%<br>11.7%<br>9.6%<br>9.0%<br>8.4%<br>6.3%<br>3.5%<br>3.1% | 15.9%<br>14.2%<br>11.9%<br>9.5%<br>9.3%<br>7.3%<br>8.0%<br>2.9%<br>2.3% | WMCA<br>2.6%<br>2.2%<br>2.0%<br>1.6%<br>1.5%<br>1.4%<br>1.1%<br>0.6%<br>0.5% |

| Combined<br>Authority Areas | Number of<br>BP&FS<br>businesses | % of total<br>businesses | Change<br>2011 -<br>2016 | Change %<br>2011 –<br>2016 |
|-----------------------------|----------------------------------|--------------------------|--------------------------|----------------------------|
| West Midlands               | 33,885                           | 25.3%                    | 7,490                    | 28.4%                      |
| Greater Manchester          | 26,400                           | 28.8%                    | 7,260                    | 37.9%                      |
| Liverpool City<br>Region    | 11,030                           | 28.1%                    | 3,465                    | 45.8%                      |
| North East                  | 11,115                           | 21.9%                    | 2,830                    | 34.2%                      |
| Sheffield City<br>Region    | 8,885                            | 23.9%                    | 3,100                    | 53.6%                      |
| Tees Valley                 | 3,720                            | 21.8%                    | 1,085                    | 41.2%                      |
| West Yorkshire              | 18,765                           | 25.8%                    | 5,080                    | 31.1%                      |