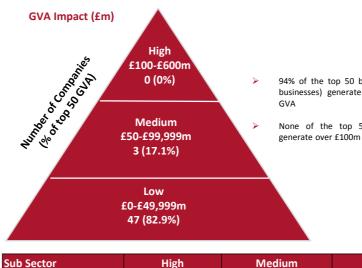

## **Sub Sector Analysis**

- ▶ 60% of GVA generated by the top 50 businesses is concentrated in 3 sub sectors: Food Producers (29.7%); Construction & Materials (20.9%) and Pharmaceuticals & **Biotechnology (10.2%)**
- > The majority of high GVA businesses are Food Producers. This sub sector accounts for 30% of the total GVA generated by the top 50 businesses. Boparan Holdco is the highest ranking business
- Construction & Materials has the highest proportion of businesses in the top 50 (14 businesses)
- Pharmaceuticals & Biotechnology has the highest GVA per  $\geq$ employee
- 12 of the 15 sub sectors have seen GVA growth over a oneyear period, with 6 sectors growing above 20%. Beverages saw the highest growth rate (59.5%). Aerospace & defence experienced a negative growth rate of over 50%., however this sub sector has the second highest GVA/Costs ratio.
- 5 sectors have GVA/Costs ratio above the average for the top 50. The highest ratio is for Pharmaceuticals & **Biotechnology** (301.7%)