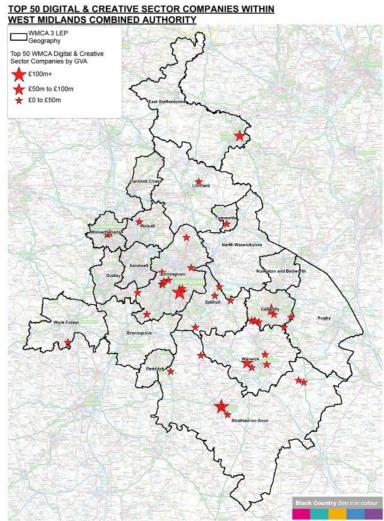

| Jacksonville        |  |  |  |  |  |  |  |
|                                                    | New York            |  |  |  |  |  |  |  |
|                                                    | Santa Barbara       |  |  |  |  |  |  |  |
| France                                             | Paris               |  |  |  |  |  |  |  |
|                                                    | Velizy Villacoublay |  |  |  |  |  |  |  |
| Germany                                            | Dusseldorf          |  |  |  |  |  |  |  |

> 90% of the top 50 businesses (45 businesses) generate under £50m GVA

2 businesses generate over £100m, accounting for 26.6% of total GVA generated by the top 50 businesses

## Location of Top Performing Businesses



## WEST MIDLANDS **SECTOR SCOREBOARD – Life Sciences and Healthcare** COMBINED AUTHORITY



Retail, 17.3%

2011

Economic Intelligence Unit

## Most important sector: Human Health Activities (67.4%)

| Life Sciences and Healthcare        | % of  | Sector | % of Total<br>GVA |
|-------------------------------------|-------|--------|-------------------|
| Technologies Sub Sector             | CA    | UK     | СА                |
| Human health activities             | 67.4% | 64.3%  | 5.1%              |
| Social work activities              | 18.5% | 17.7%  | 1.4%              |
| Residential care activities         | 12.0% | 11.0%  | 0.9%              |
| Veterinary activities               | 1.1%  | 1.2%   | 0.1%              |
| Scientific research and development | 0.9%  | 5.8%   | 0.