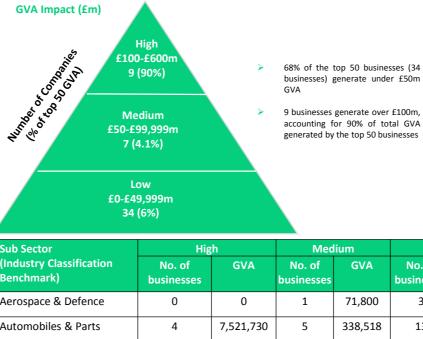

## **Sub Sector Analysis**

- ▶ 60% of GVA generated by the top 50 businesses is concentrated in 3 sub sectors: Food Producers (29.7%); Construction & Materials (20.9%) and Pharmaceuticals & **Biotechnology (10.2%)**
- > The majority of high GVA businesses are Food Producers. This sub sector accounts for 30% of the total GVA generated by the top 50 businesses. Boparan Holdco is the highest ranking business
- Construction & Materials has the highest proportion of businesses in the top 50 (14 businesses)
- Pharmaceuticals & Biotechnology has the highest GVA per  $\geq$ employee
- 12 of the 15 sub sectors have seen GVA growth over a oneyear period, with 6 sectors growing above 20%. Beverages saw the highest growth rate (59.5%). Aerospace & defence experienced a negative growth rate of over 50%., however this sub sector has the second highest GVA/Costs ratio.
- 5 sectors have GVA/Costs ratio above the average for the top 50. The highest ratio is for Pharmaceuticals & **Biotechnology** (301.7%)