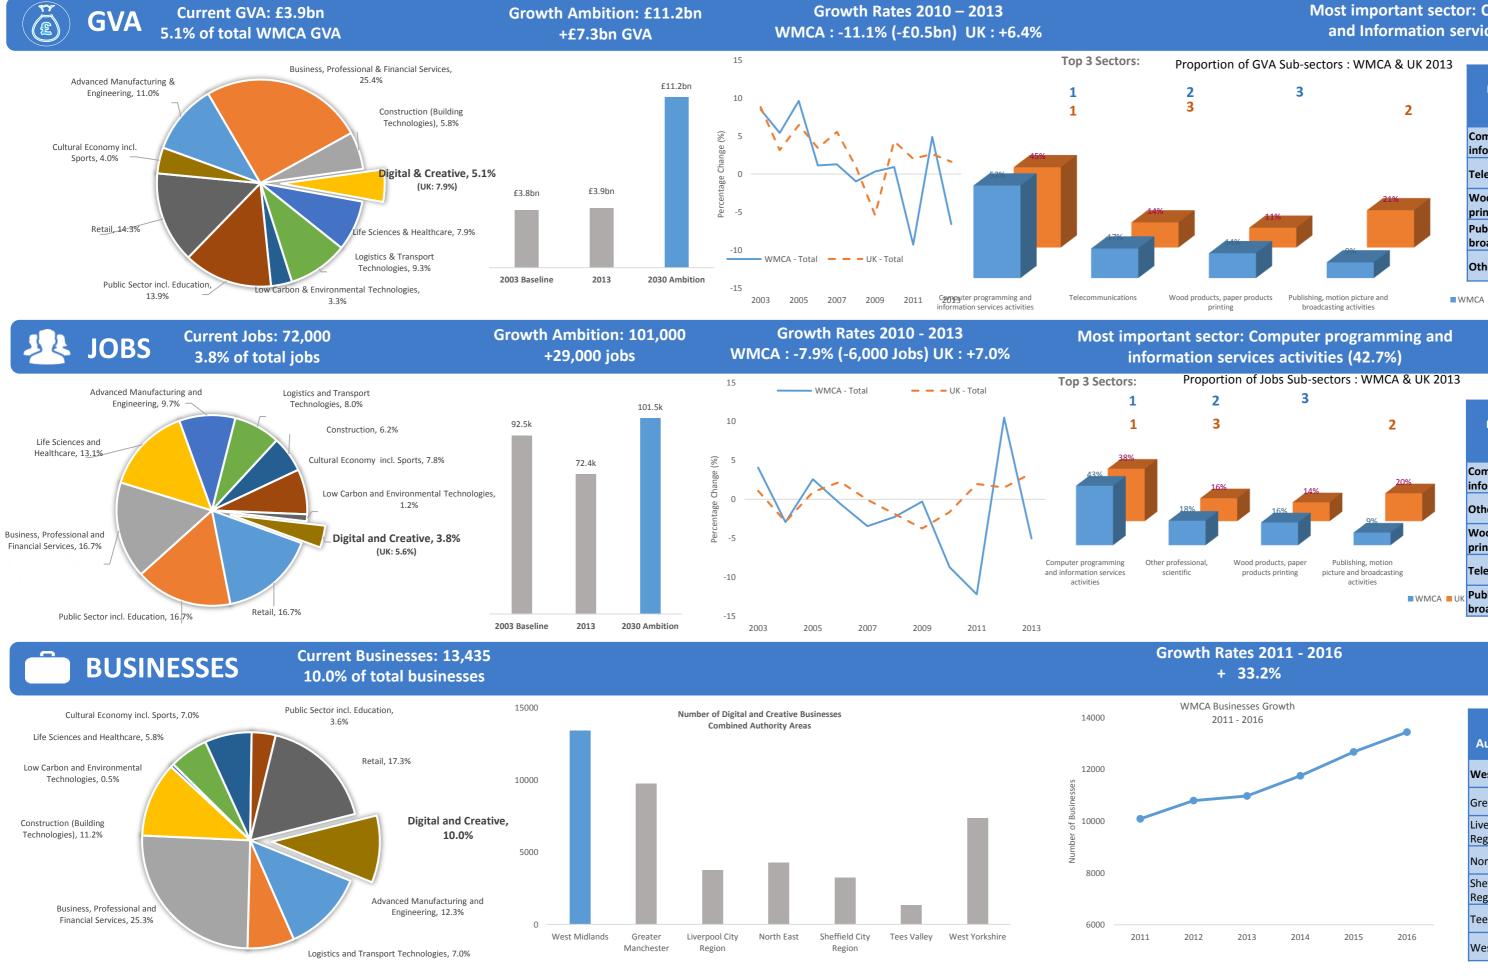

**Sectoral Variation** 

|                                               |               | /A<br>2013) | Jo<br>(20)    |       | GVA per employee<br>(2013) |          |  |
|-----------------------------------------------|---------------|-------------|---------------|-------|----------------------------|----------|--|
|                                               | WMCA<br>Total | %           | WMCA<br>Total | %     | WMCA                       | UK       |  |
| Total                                         | 77,727        |             | 1,899,264     |       | £40,925                    | £45,428  |  |
| Business, Professional and Financial Services | 19,731        | 25.4%       | 317,503       | 16.7% | £62,144                    | £77,324  |  |
| Retail                                        | 11,078        | 14.3%       | 316,277       | 16.7% | £35,026                    | £35,811  |  |
| Public Sector inc Education                   | 10,802        | 13.9%       | 318,104       | 16.7% | £33,956                    | £37,370  |  |
| Advanced Manufacturing and Engineering        | 8,572         | 11.0%       | 184,156       | 9.7%  | £46,545                    | £49,267  |  |
| Logistics and Transport Technologies          | 7,266         | 9.3%        | 152,794       | 8.0%  | £47,555                    | £48,283  |  |
| Life Sciences and Healthcare inc. NHS         | 6,122         | 7.9%        | 248,829       | 13.1% | £24,605                    | £26,970  |  |
| Construction (Building Technologies)          | 4,533         | 5.8%        | 118,615       | 6.2%  | £38,218                    | £41,929  |  |
| Digital and Creative                          | 3,930         | 5.1%        | 72,373        | 3.8%  | £54,300                    | £63,641  |  |
| Cultural Economy inc Sports                   | 3,143         | 4.0%        | 147,989       | 7.8%  | £21,236                    | £21,456  |  |
| Low Carbon and Environmental<br>Technologies  | 2,550         | 3.3%        | 22,624        | 1.2%  | £112,717                   | £105,412 |  |