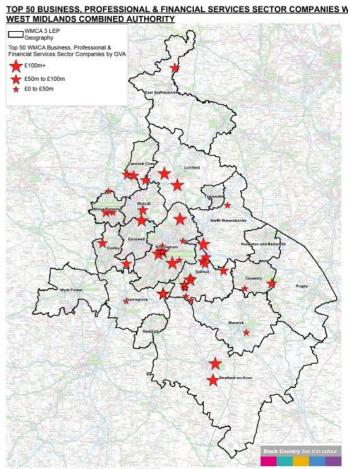

he top 50 (21 businesses)
- All sub sectors have seen GVA growth over a one-year period with the exception of Personal Goods

The data was produced by conducting a search of FAME for active companies with registered offices in the area and selecting the largest companies by turnover based on the most recent filed accounts.

03/04/2017 15:36

Businesses have been classified using the 41 sectors in the Industry Classification Benchmark (ICB) structure for sector and industry analysis, supported by the IBC database which is maintained by FTSE International Limited

Economic Intelligence Unit



> 54% of the top 50 businesses (28 businesses) generate over £50m GVA

12 businesses generate almost 60% of total GVA of the top 50 businesses in this sector

## Location of Top Performing Businesses



> Almost 60% of GVA generated by the top 50 businesses is concentrated in 2 sub sectors: Support Services

## WEST MIDLANDS **SECTOR SCOREBOARD - Construction (Building Technologies)** COMBINED AUTHORITY



Retail, 17.3%

Cultural Economy incl. Sports, 7.0%

Public Sector incl. Education, 3.6%

2011

2012

2013 2014

2015

2016

Black Country Consortium

| Construction Sub Sector                                                | % of S | ector | % of Total<br>GVA |
|------------------------------------------------------------------------|--------|-------|-------------------|
|                                                                        | СА     | UK    | СА                |
| Buildings construction,<br>engineering and specialized<br>construction | 99.7%  | 96.7% | 6.2%