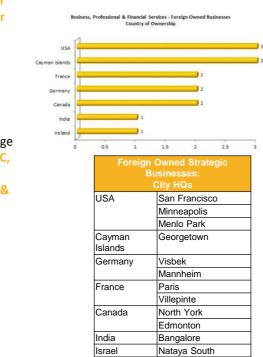

## **SECTOR SCOREBOARD - Advanced Manufacturing & Engineering**

**GVA Growth** 

| GVA £3.5bn                                     | Advanced Manufactu                     | ring & En | gineeri                | ing : Top 50 I                        | Business          | es by GVA                                             | ۱.                                             | 1 Pr                | £70,505<br>Average GVA per employe    | e                     | <ul> <li>GVA Growth</li> <li>GVA gener</li> </ul>                 | -                     | -           |            |           |                                        |      |
|------------------------------------------------|----------------------------------------|-----------|------------------------|---------------------------------------|-------------------|-------------------------------------------------------|------------------------------------------------|---------------------|---------------------------------------|-----------------------|-------------------------------------------------------------------|-----------------------|-------------|------------|-----------|----------------------------------------|------|
| No. Company name                               | Industry Classification Benchmark      | Ownership | GVA<br>(£m)-<br>Latest | Profit (Loss)<br>before Tax<br>th GBP | Employee<br>Costs | omponents<br>Depreciation<br>th GBP<br>Last avail. yr | Total Amortization<br>and Impairment<br>th GBP | GVA per<br>employee |                                       | GVA<br>hange<br>1yr % | <ul> <li>36 of the t</li> <li>16 busines</li> </ul> Foreign Owned | ses have              | increase    |            |           |                                        |      |
|                                                |                                        |           |                        | Last avail. yr                        |                   |                                                       | Last avail. yr                                 |                     |                                       |                       | -                                                                 |                       | -           |            |           |                                        |      |
| 1 Boparan Holdco Limited                       | Food Producers                         | UK        | 544,100                | -54,200                               | 512,800           | 55,100                                                | 30,400                                         |                     | 567,900 95.8%                         | 8.4%                  | 29 compar                                                         |                       | -           |            | -         |                                        |      |
| 2 AAH Pharmaceuticals Limited                  | Pharmaceuticals & Biotechnology        | Foreign   | 329,762                |                                       | 89,194            | 7,473                                                 | 2,818                                          | 118,194             |                                       | 26.9%                 | The larges                                                        | t foreign             | owned co    | ompany i   | n the to  | γr                                     |      |
| 3 Molson Coors Brewing Company (UK) Limited    | Beverages                              | Foreign   | 237,523                |                                       | 104,676           | 47,148                                                | 1,968                                          |                     |                                       | 59.5%                 | 50 is ranke                                                       | d 2 <sup>nd</sup> - A | AH Pharn    | naceutic   | als Limit | te                                     | Ge   |
| 4 Tulip Limited                                | Food Producers                         | Foreign   | 199,952                |                                       | 155,846           | 34,646                                                |                                                | 32,555              | 190,492 105.0%                        | -5.4%                 |                                                                   |                       |             |            |           |                                        |      |
| 5 Cadbury UK Limited                           | Food Producers                         | Foreign   | 163,727                | 99,278                                | 64,006            | 4                                                     | 439                                            | 146,840             | 64,010 255.8%                         | 8.8%                  | The larges                                                        | t numbe               | r of global | owners     | are in tr | Caym                                   | aan  |
| 6 Baxi Heating UK Limited                      | Construction & Materials               | UK        | 104,955                |                                       | 55,584            | 5,139                                                 | 7,875                                          | 67,626              |                                       | -4.5%                 | USA (13 bı                                                        | isinesses             | 5)          |            |           |                                        | 5    |
| 7 AGA Rangemaster Group Limited                | Construction & Materials               | Foreign   | 91,400                 | 700                                   | 83,700            | 4,700                                                 | 2,300                                          | 35,801              | 88,400 103.4%                         | 3.4%                  | Average G                                                         |                       |             | for these  | husing    |                                        | D    |
| 8 Pirelli UK Tyres Limited                     | Automobiles & Parts                    | Foreign   | 88,450                 |                                       | 58,995            | 11,842                                                | 64                                             | 76,184              | · · · · · · · · · · · · · · · · · · · | 10.0%                 |                                                                   | vA per e              | inployee    | ior these  | Dusines   | 33                                     |      |
| 9 GE Energy Power Conversion UK Limited        | Electricity                            | Foreign   | 84,982                 |                                       | 77,711            | 2,901                                                 |                                                | 67,393              | ,                                     | -2.1%                 | is £76,854                                                        |                       |             |            |           |                                        | 3    |
| 10 Epwin Group PLC                             | Construction & Materials               | UK        | 84,100                 |                                       | 60,000            | 5,500                                                 |                                                | 37,968              |                                       | -1.8%                 | 5 business                                                        | es are lis            | ted on the  | e Londor   | 1 Stock   |                                        |      |
| 11 Tarmac Cement And Lime Limited              | Construction & Materials               | UK        | 78,000                 | ,                                     | 38,800            | 21,800                                                | 1,000                                          | 99,490              | ,                                     | -9.0%                 | Exchange                                                          |                       |             |            |           | United Aral                            | ib B |
| 12 Timet UK Limited                            | Industrial Metals & Mining             | Foreign   | 76,139                 |                                       | 33,622            | 8,375                                                 |                                                | 117,137             | 41,997 181.3%                         | 4.2%                  | Excitatige                                                        |                       |             |            |           |                                        |      |
| 13 Specialist Building Products Limited        | Construction & Materials               | UK        | 73,036                 | ,                                     | 51,418            | 4,278                                                 | 691                                            | 39,078              | ,                                     | 12.4%                 |                                                                   |                       |             |            |           |                                        |      |
| 14 Goodrich Control Systems                    | Aerospace & Defence                    | Foreign   | 72,100                 |                                       | 37,600            | 3,500                                                 | 4,500                                          | 125,391             | ,                                     | 69.2%                 |                                                                   |                       |             |            |           |                                        |      |
| 15 Castings Public Limited Company             | Industrial Engineering                 | UK        | 69,395                 |                                       | 42,866            | 6,853                                                 |                                                | 61,141              | 49,719 139.6%                         | 5.8%                  |                                                                   |                       |             |            |           |                                        |      |
| 16 B.E. Wedge Holdings Limited                 | Industrial Metals & Mining             | UK        | 64,785                 | ,                                     | 41,438            | 3,767                                                 | 763                                            | 61,466              | ,                                     | 33.7%                 |                                                                   |                       |             |            |           |                                        |      |
| 17 Marley Eternit Limited                      | Construction & Materials               | Foreign   | 60,300                 | ,                                     | 30,600            | 2,100                                                 | 4,900                                          | 79,973              |                                       | 22.3%                 |                                                                   |                       |             |            |           |                                        |      |
| 18 Assa Abloy Limited                          | General Industrials                    | Foreign   | 59,901                 | 8,838                                 | 37,902            | 1,528                                                 | 11,633                                         | 56,245              | ,                                     | 30.6%                 |                                                                   |                       |             |            |           |                                        |      |
| 19 Wabtec Rail Limited                         | Industrial Transportation              | Foreign   | 56,940                 |                                       | 41,715            | 1,436                                                 | 1,018                                          | 55,228              |                                       | 16.4%                 | GVA Impact (                                                      | Em)                   |             |            |           |                                        |      |
| 20 Goodyear Dunlop Tyres UK Limited            | Automobiles & Parts                    | Foreign   | 52,308                 |                                       | 37,347            | 2,634                                                 | 38                                             | 73,261              | 39,981 130.8%                         | 5.0%                  |                                                                   | -                     |             |            |           |                                        |      |
| 21 Aviagen Limited                             | Food Producers                         | Foreign   | 51,233                 |                                       | 10,528            | 1,451                                                 |                                                | 179,136             | ,                                     | 13.7%                 |                                                                   |                       | High        | ~          | Over h    | half of the                            |      |
| 22 Voith Industrial Services Limited           | Automobiles & Parts                    | Foreign   | 49,580                 | 4,039                                 | 44,931            | 450                                                   | 160                                            | 22,996              | ,                                     | 99.2%                 | تۇ.                                                               | <b>F1</b>             | 00-£600m    |            |           | ses) genera                            |      |
| 23 Sertec Group Limited                        | Industrial Metals & Mining             | UK        | 48,770                 |                                       | 30,681            | 2,571                                                 | 227                                            | 43,779              |                                       | 43.6%                 | - <sup>2</sup>                                                    |                       |             |            | DUSITIESS | ses) genera                            | ie   |
| 24 F.W. Thorpe Public Limited Company          | Electronics & Electrical Equipment     | UK        | 37,645                 | ,                                     | 21,647            | 947                                                   | 656                                            | 68,821              |                                       | 17.0%                 | R 9.58                                                            |                       | 6 (45%)     |            | Six bu    | usinesses                              | σ    |
| 25 Saint-Gobain Glass (United Kingdom) Limited | Construction & Materials               | Foreign   | 36,258                 |                                       | 35,610            | 2,148                                                 |                                                | 35,864              | 37,758 96.0%                          | 5.9%                  | °.°.                                                              |                       |             |            |           | ting for 45%                           |      |
| 26 Morgan Technical Ceramics Limited           | General Industrials                    | UK        | 35,783                 | 11,590                                | 22,286            | 1,857                                                 | 50                                             | /                   |                                       | -4.1%                 | 5 5                                                               |                       |             |            |           | 50 business                            |      |
| 27 Tarmac Building Products Limited            | Construction & Materials               | UK        | 33,549                 |                                       | 27,804            | 2,470                                                 |                                                | 42,738              |                                       | 33.4%                 | et vor                                                            | Ν                     | /ledium     |            | the top t | 50 505                                 |      |
| 28 Interiors Manufacturing Limited             | Construction & Materials               | UK        | 32,377                 | 14,227                                | 17,452            | 750                                                   | -52                                            | 92,771              | ,                                     | 91.3%                 | AL O                                                              | £50                   | ) – 99,999  |            |           |                                        |      |
| 29 Victoria P.L.C.                             | Household Goods & Home<br>Construction | UK        | 32,219                 |                                       | 31,899            | 3,003                                                 | 270                                            | 31,403              | -                                     | 35.7%                 | humes top of the state                                            | 1                     | 5 (30%)     |            |           |                                        |      |
| 30 Sandvik Limited                             | Industrial engineering                 | Foreign   | 31,323                 |                                       | 22,378            | 3,175                                                 |                                                | 65,667              |                                       | 12.5%                 |                                                                   |                       |             |            |           |                                        |      |
| 31 Clinigen Group PLC                          | Pharmaceuticals & Biotechnology        | UK        | 30,493                 | ,                                     | 11,182            | 441                                                   | 10,515                                         |                     | 11,623 262.4%                         | -6.3%                 |                                                                   |                       |             |            |           |                                        |      |
| 32 The Amtico Company Limited                  | Construction & Materials               | Foreign   | 29,956                 |                                       | 18,476            | 1,650                                                 |                                                | 72,886              |                                       | 19.3%                 |                                                                   |                       | 1           |            |           |                                        |      |
| 33 ZF Lemforder UK Limited                     | Automobiles & Parts                    | Foreign   | 29,798                 |                                       | 16,075            | 7,311                                                 |                                                | 85,626              | 23,386 127.4%                         | 6.9%                  |                                                                   |                       | Low         |            |           | 4                                      |      |
| 34 Voestalpine Metsec PLC                      | Industrial Engineering                 | Foreign   | 29,629                 |                                       | 13,600            | 2,511                                                 |                                                | 86,889              | 16,111 183.9%                         | 8.9%                  |                                                                   | £0-1                  | E49,999m    |            |           |                                        |      |
| 35 Lytham Holdco Limited                       | Construction & Materials               | Foreign   | 29,471                 |                                       | 25,120            | 2,637                                                 | 720                                            |                     |                                       | 32.7%                 |                                                                   | 2                     | 9 (25%)     |            |           |                                        |      |
| 36 Page Aerospace Limited                      | Aerospace & Defence                    | Foreign   | 28,201                 | ,                                     | 7,341             | -31                                                   | 40                                             | 176,256             | 7,310 385.8%-22                       | 38.1%                 |                                                                   |                       |             |            |           |                                        |      |
| 37 Brintons Carpets Limited                    | Construction & Materials               | Foreign   | 28,031                 |                                       | 25,120            | 2,637                                                 | -720                                           | 15,030              | /                                     | 32.1%                 |                                                                   |                       |             |            |           |                                        |      |
| 38 Quartzelec Ltd                              | Construction & Materials               | UK        | 28,030                 | 2,458                                 | 24,524            | 1,032                                                 | 16                                             | 48,328              | 25,556 109.7%                         | 7.5%                  | Sub Sector                                                        |                       | tick        | Mer        | tures .   |                                        |      |
| 39 Blanc Aero Industries UK Limited            | Aerospace & Defence                    | UK        | 27,482                 | <i>,</i>                              | 15,160            | 1,266                                                 |                                                | 73,481              |                                       | 10.7%                 | (Industry Classification                                          |                       | ngn         | inco       |           | نـــــــــــــــــــــــــــــــــــــ | 10%  |
| 40 Legrand Electric Limited                    | Electronics & Electrical Equipment     | Foreign   | 26,740                 |                                       | 17,142            | 1,413                                                 | 1,349                                          | 51,721              | ,                                     | 58.1%                 |                                                                   | No. of                | GVA         | No. of     | GVA       | No. of                                 | 4    |
| 41 Salts Healthcare Limited                    | Health Care Equipment & Services       | UK        | 26,524                 |                                       | 17,952            | 1,454                                                 | 1,532                                          | 42,712              | ,                                     | 22.8%                 |                                                                   | businesses            |             | businesses |           | businesses                             | 4    |
| 42 Elta Group Limited                          | Industrial Engineering                 | UK        | 26,482                 | 3,409                                 | 20,983            | 1,414                                                 | 676                                            | 41,836              | 22,397 118.2%                         | 9.0%                  |                                                                   |                       |             |            |           |                                        | 4    |
| 43 Mondelez International Services Limited     | Food Producers                         | Foreign   | 26,222                 | -249                                  | 19,780            | 6,691                                                 |                                                | 66,723              | 26,471 99.1%                          | -9.2%                 |                                                                   |                       |             |            |           |                                        | 4    |
| 44 Maneto (UK) 3 Limited                       | Construction & Materials               | Foreign   | 26,077                 |                                       | 22,427            | 1,720                                                 | 1,937                                          | 55,131              |                                       | 11.8%                 |                                                                   |                       |             |            |           |                                        |      |
| 45 Hadley Industries PLC                       | Industrial Metals & Mining             | UK        | 25,607                 |                                       | 15,881            | 3,565                                                 |                                                | 51,731              | 19,446 131.7%                         | 2.7%                  | Aaroonaa 9 Deferre                                                | 0                     | -           | 4          | 72.400    |                                        | ₽    |
| 46 Doncasters Aerospace Limited                | Aerospace & Defence                    | Foreign   | 23,551                 | 8,214                                 | 13,765            | 1,316                                                 | 256                                            |                     | 15,081 156.2% -                       | 48.0%                 | Aerospace & Defence                                               | 0                     | 0           | 1          | 72,100    | 4                                      |      |
| 47 Mettis Aerospace Limited                    | Aerospace & Defence                    | UK        | 23,407                 |                                       | 17,098            | 2,774                                                 | 621                                            | 45,806              | - /                                   | -5.4%                 |                                                                   |                       |             |            |           |                                        |      |
| 48 Covpress Limited                            | Automobiles & Parts                    | UK        | 23,274                 | 5,226                                 | 15,713            | 2,335                                                 |                                                | 79,979              | 18,048 129.0%                         | 47.3%                 | Automobiles & Parts                                               | 0                     | 0           | 2          | 140,758   | 3                                      |      |
| 49 Air Liquide UK Limited                      | Gas, Water & Multi-utilities           | Foreign   | 23,137                 | 7,117                                 | 11,877            | 4,143                                                 |                                                | 83,527              | 16,020 144.4%                         | -7.1%                 |                                                                   |                       |             |            | 1         | 1                                      |      |
| 50 CPC Foods Limited                           | Food Producers                         | Foreign   | 22,927                 | 6,160                                 | 14,398            | 898                                                   | 1,471                                          | 50,723              | 15,296 149.9%                         | 20.5%                 | Povoragos                                                         | 4                     | 227 522     |            |           |                                        | +    |
|                                                |                                        |           |                        |                                       |                   |                                                       |                                                |                     |                                       |                       | Beverages                                                         | 1                     | 237,523     | 0          | 0         | 0                                      |      |

## usinesses) GVA per employee for these business **Belgium** ses are listed on the London Stock United Arab Emirates 📰 1 (£m)

ousehold Goods & Home

ndustrial Metals & Mining

dustrial Transportation

nstruction dustrial Engineering