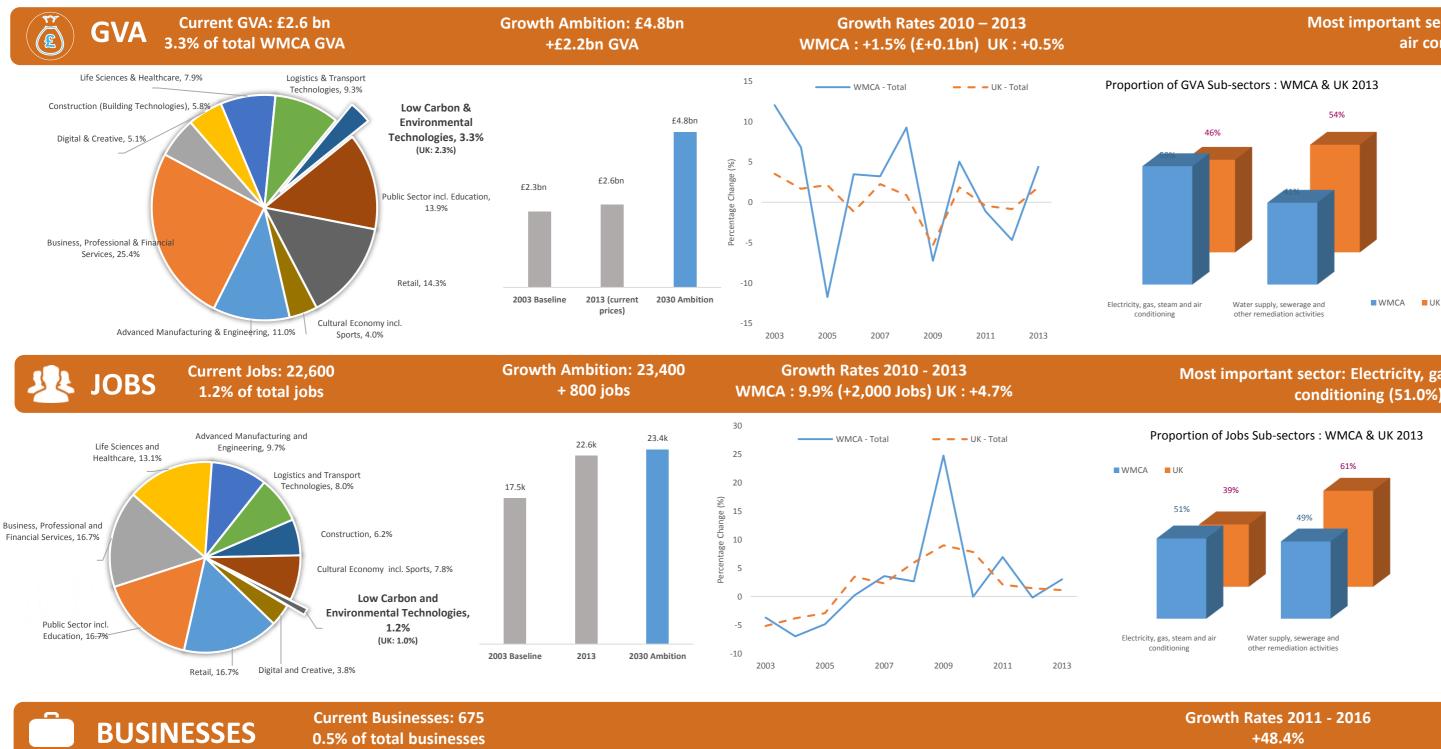

**Sectoral Variation** 

|                                               |               | /A<br>2013) | Jo<br>(20)    |       | GVA per employee<br>(2013) |          |  |
|-----------------------------------------------|---------------|-------------|---------------|-------|----------------------------|----------|--|
|                                               | WMCA<br>Total | %           | WMCA<br>Total | %     | WMCA                       | UK       |  |
| Total                                         | 77,727        |             | 1,899,264     |       | £40,925                    | £45,428  |  |
| Business, Professional and Financial Services | 19,731        | 25.4%       | 317,503       | 16.7% | £62,144                    | £77,324  |  |
| Retail                                        | 11,078        | 14.3%       | 316,277       | 16.7% | £35,026                    | £35,811  |  |
| Public Sector inc Education                   | 10,802        | 13.9%       | 318,104       | 16.7% | £33,956                    | £37,370  |  |
| Advanced Manufacturing and Engineering        | 8,572         | 11.0%       | 184,156       | 9.7%  | £46,545                    | £49,267  |  |
| Logistics and Transport Technologies          | 7,266         | 9.3%        | 152,794       | 8.0%  | £47,555                    | £48,283  |  |
| Life Sciences and Healthcare inc. NHS         | 6,122         | 7.9%        | 248,829       | 13.1% | £24,605                    | £26,970  |  |
| Construction (Building Technologies)          | 4,533         | 5.8%        | 118,615       | 6.2%  | £38,218                    | £41,929  |  |
| Digital and Creative                          | 3,930         | 5.1%        | 72,373        | 3.8%  | £54,300                    | £63,641  |  |
| Cultural Economy inc Sports                   | 3,143         | 4.0%        | 147,989       | 7.8%  | £21,236                    | £21,456  |  |
| Low Carbon and Environmental<br>Technologies  | 2,550         | 3.3%        | 22,624        | 1.2%  | £112,717                   | £105,412 |  |