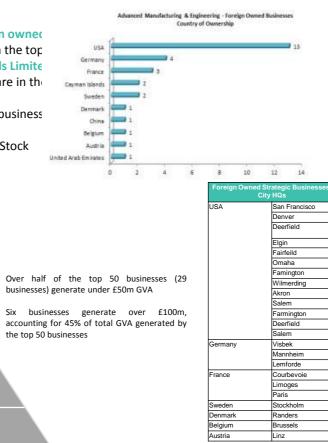

## **SECTOR SCOREBOARD - Advanced Manufacturing & Engineering**

**GVA Growth** 

| GVA £3.5bn                                     | Advanced Manufactu                     | ring & En | gineeri                | ing : Top 50 I                        | Business          | es by GVA                                             | ۱.                                             | 1 Pr                | £70,505<br>Average GVA per employe    | e                     | <ul> <li>GVA Growth</li> <li>GVA gener</li> </ul>                 | -                     | -           |            |           |                                        |      |
|------------------------------------------------|----------------------------------------|-----------|------------------------|---------------------------------------|-------------------|-------------------------------------------------------|------------------------------------------------|---------------------|---------------------------------------|-----------------------|-------------------------------------------------------------------|-----------------------|-------------|------------|-----------|----------------------------------------|------|
| No. Company name                               | Industry Classification Benchmark      | Ownership | GVA<br>(£m)-<br>Latest | Profit (Loss)<br>before Tax<br>th GBP | Employee<br>Costs | omponents<br>Depreciation<br>th GBP<br>Last avail. yr | Total Amortization<br>and Impairment<br>th GBP | GVA per<br>employee |                                       | GVA<br>hange<br>1yr % | <ul> <li>36 of the t</li> <li>16 busines</li> </ul> Foreign Owned | ses have              | increase    |            |           |                                        |      |
|                                                |                                        |           |                        | Last avail. yr                        |                   |                                                       | Last avail. yr                                 |                     |                                       |                       | -                                                                 |                       | -           |            |           |                                        |      |
| 1 Boparan Holdco Limited                       | Food Producers                         | UK        | 544,100                | -54,200                               | 512,800           | 55,100                                                | 30,400                                         |                     | 567,900 95.8%                         | 8.4%                  | 29 compar                                                         |                       | -           |            | -         |                                        |      |
| 2 AAH Pharmaceuticals Limited                  | Pharmaceuticals & Biotechnology        | Foreign   | 329,762                |                                       | 89,194            | 7,473                                                 | 2,818                                          | 118,194             |                                       | 26.9%                 | The larges                                                        | t foreign             | owned co    | ompany i   | n the to  | γr                                     |      |
| 3 Molson Coors Brewing Company (UK) Limited    | Beverages                              | Foreign   | 237,523                |                                       | 104,676           | 47,148                                                | 1,968                                          |                     |                                       | 59.5%                 | 50 is ranke                                                       | d 2 <sup>nd</sup> - A | AH Pharn    | naceutic   | als Limit | te                                     | Ge   |
| 4 Tulip Limited                                | Food Producers                         | Foreign   | 199,952                |                                       | 155,846           | 34,646                                                |                                                | 32,555              | 190,492 105.0%                        | -5.4%                 |                                                                   |                       |             |            |           |                                        |      |
| 5 Cadbury UK Limited                           | Food Producers                         | Foreign   | 163,727                | 99,278                                | 64,006            | 4                                                     | 439                                            | 146,840             | 64,010 255.8%                         | 8.8%                  | The larges                                                        | t numbe               | r of global | owners     | are in tr | Caym                                   | aan  |
| 6 Baxi Heating UK Limited                      | Construction & Materials               | UK        | 104,955                |                                       | 55,584            | 5,139                                                 | 7,875                                          | 67,626              |                                       | -4.5%                 | USA (13 bı                                                        | isinesses             | 5)          |            |           |                                        | 5    |
| 7 AGA Rangemaster Group Limited                | Construction & Materials               | Foreign   | 91,400                 | 700                                   | 83,700            | 4,700                                                 | 2,300                                          | 35,801              | 88,400 103.4%                         | 3.4%                  | Average G                                                         |                       |             | for these  | husing    |                                        | D    |
| 8 Pirelli UK Tyres Limited                     | Automobiles & Parts                    | Foreign   | 88,450                 |                                       | 58,995            | 11,842                                                | 64                                             | 76,184              | · · · · · · · · · · · · · · · · · · · | 10.0%                 |                                                                   | vA per e              | inployee    | ior these  | Dusines   | 33                                     |      |
| 9 GE Energy Power Conversion UK Limited        | Electricity                            | Foreign   | 84,982                 |                                       | 77,711            | 2,901                                                 |                                                | 67,393              | ,                                     | -2.1%                 | is £76,854                                                        |                       |             |            |           |                                        | 3    |
| 10 Epwin Group PLC                             | Construction & Materials               | UK        | 84,100                 |                                       | 60,000            | 5,500                                                 |                                                | 37,968              |                                       | -1.8%                 | 5 business                                                        | es are lis            | ted on the  | e Londor   | 1 Stock   |                                        |      |
| 11 Tarmac Cement And Lime Limited              | Construction & Materials               | UK        | 78,000                 | ,                                     | 38,800            | 21,800                                                | 1,000                                          | 99,490              | ,                                     | -9.0%                 | Exchange                                                          |                       |             |            |           | United Aral                            | ib B |
| 12 Timet UK Limited                            | Industrial Metals & Mining             | Foreign   | 76,139                 |                                       | 33,622            | 8,375                                                 |                                                | 117,137             | 41,997 181.3%                         | 4.2%                  | Excitatige                                                        |                       |             |            |           |                                        |      |
| 13 Specialist Building Products Limited        | Construction & Materials               | UK        | 73,036                 | ,                                     | 51,418            | 4,278                                                 | 691                                            | 39,078              | ,                                     | 12.4%                 |                                                                   |                       |             |            |           |                                        |      |
| 14 Goodrich Control Systems                    | Aerospace & Defence                    | Foreign   | 72,100                 |                                       | 37,600            | 3,500                                                 | 4,500                                          | 125,391             | ,                                     | 69.2%                 |                                                                   |                       |             |            |           |                                        |      |
| 15 Castings Public Limited Company             | Industrial Engineering                 | UK        | 69,395                 |                                       | 42,866            | 6,853                                                 |                                                | 61,141              | 49,719 139.6%                         | 5.8%                  |                                                                   |                       |             |            |           |                                        |      |
| 16 B.E. Wedge Holdings Limited                 | Industrial Metals & Mining             | UK        | 64,785                 | ,                                     | 41,438            | 3,767                                                 | 763                                            | 61,466              | ,                                     | 33.7%                 |                                                                   |                       |             |            |           |                                        |      |
| 17 Marley Eternit Limited                      | Construction & Materials               | Foreign   | 60,300                 | ,                                     | 30,600            | 2,100                                                 | 4,900                                          | 79,973              |                                       | 22.3%                 |                                                                   |                       |             |            |           |                                        |      |
| 18 Assa Abloy Limited                          | General Industrials                    | Foreign   | 59,901                 | 8,838                                 | 37,902            | 1,528                                                 | 11,633                                         | 56,245              | ,                                     | 30.6%                 |                                                                   |                       |             |            |           |                                        |      |
| 19 Wabtec Rail Limited                         | Industrial Transportation              | Foreign   | 56,940                 |                                       | 41,715            | 1,436                                                 | 1,018                                          | 55,228              |                                       | 16.4%                 | GVA Impact (                                                      | Em)                   |             |            |           |                                        |      |
| 20 Goodyear Dunlop Tyres UK Limited            | Automobiles & Parts                    | Foreign   | 52,308                 |                                       | 37,347            | 2,634                                                 | 38                                             | 73,261              | 39,981 130.8%                         | 5.0%                  |                                                                   | -                     |             |            |           |                                        |      |
| 21 Aviagen Limited                             | Food Producers                         | Foreign   | 51,233                 |                                       | 10,528            | 1,451                                                 |                                                | 179,136             | ,                                     | 13.7%                 |                                                                   |                       | High        | ~          | Over h    | half of the                            |      |
| 22 Voith Industrial Services Limited           | Automobiles & Parts                    | Foreign   | 49,580                 | 4,039                                 | 44,931            | 450                                                   | 160                                            | 22,996              | ,                                     | 99.2%                 | تۇ.                                                               | <b>F1</b>             | 00-£600m    |            |           | ses) genera                            |      |
| 23 Sertec Group Limited                        | Industrial Metals & Mining             | UK        | 48,770                 |                                       | 30,681            | 2,571                                                 | 227                                            | 43,779              |                                       | 43.6%                 | - <sup>2</sup>                                                    |                       |             |            | DUSITIESS | ses) genera                            | ie   |
| 24 F.W. Thorpe Public Limited Company          | Electronics & Electrical Equipment     | UK        | 37,645                 | ,                                     | 21,647            | 947                                                   | 656                                            | 68,821              |                                       | 17.0%                 | R 9.58                                                            |                       | 6 (45%)     |            | Six bu    | usinesses                              | σ    |
| 25 Saint-Gobain Glass (United Kingdom) Limited | Construction & Materials               | Foreign   | 36,258                 |                                       | 35,610            | 2,148                                                 |                                                | 35,864              | 37,758 96.0%                          | 5.9%                  | °.°.                                                              |                       |             |            |           | ting for 45%                           |      |
| 26 Morgan Technical Ceramics Limited           | General Industrials                    | UK        | 35,783                 | 11,590                                | 22,286            | 1,857                                                 | 50                                             | /                   |                                       | -4.1%                 | 5 5                                                               |                       |             |            |           | 50 business                            |      |
| 27 Tarmac Building Products Limited            | Construction & Materials               | UK        | 33,549                 |                                       | 27,804            | 2,470                                                 |                                                | 42,738              |                                       | 33.4%                 | et vor                                                            | Ν                     | /ledium     |            | the top t | 50 505                                 |      |
| 28 Interiors Manufacturing Limited             | Construction & Materials               | UK        | 32,377                 | 14,227                                | 17,452            | 750                                                   | -52                                            | 92,771              | ,                                     | 91.3%                 | AL O                                                              | £50                   | ) – 99,999  |            |           |                                        |      |
| 29 Victoria P.L.C.                             | Household Goods & Home<br>Construction | UK        | 32,219                 |                                       | 31,899            | 3,003                                                 | 270                                            | 31,403              | -                                     | 35.7%                 | humes top of the state                                            | 1                     | 5 (30%)     |            |           |                                        |      |
| 30 Sandvik Limited                             | Industrial engineering                 | Foreign   | 31,323                 |                                       | 22,378            | 3,175                                                 |                                                | 65,667              |                                       | 12.5%                 |                                                                   |                       |             |            |           |                                        |      |
| 31 Clinigen Group PLC                          | Pharmaceuticals & Biotechnology        | UK        | 30,493                 | ,                                     | 11,182            | 441                                                   | 10,515                                         |                     | 11,623 262.4%                         | -6.3%                 |                                                                   |                       |             |            |           |                                        |      |
| 32 The Amtico Company Limited                  | Construction & Materials               | Foreign   | 29,956                 |                                       | 18,476            | 1,650                                                 |                                                | 72,886              |                                       | 19.3%                 |                                                                   |                       | 1           |            |           |                                        |      |
| 33 ZF Lemforder UK Limited                     | Automobiles & Parts                    | Foreign   | 29,798                 |                                       | 16,075            | 7,311                                                 |                                                | 85,626              | 23,386 127.4%                         | 6.9%                  |                                                                   |                       | Low         |            |           | 4                                      |      |
| 34 Voestalpine Metsec PLC                      | Industrial Engineering                 | Foreign   | 29,629                 |                                       | 13,600            | 2,511                                                 |                                                | 86,889              | 16,111 183.9%                         | 8.9%                  |                                                                   | £0-1                  | E49,999m    |            |           |                                        |      |
| 35 Lytham Holdco Limited                       | Construction & Materials               | Foreign   | 29,471                 |                                       | 25,120            | 2,637                                                 | 720                                            |                     |                                       | 32.7%                 |                                                                   | 2                     | 9 (25%)     |            |           |                                        |      |
| 36 Page Aerospace Limited                      | Aerospace & Defence                    | Foreign   | 28,201                 | ,                                     | 7,341             | -31                                                   | 40                                             | 176,256             | 7,310 385.8%-22                       | 38.1%                 |                                                                   |                       |             |            |           |                                        |      |
| 37 Brintons Carpets Limited                    | Construction & Materials               | Foreign   | 28,031                 |                                       | 25,120            | 2,637                                                 | -720                                           | 15,030              | /                                     | 32.1%                 |                                                                   |                       |             |            |           |                                        |      |
| 38 Quartzelec Ltd                              | Construction & Materials               | UK        | 28,030                 | 2,458                                 | 24,524            | 1,032                                                 | 16                                             | 48,328              | 25,556 109.7%                         | 7.5%                  | Sub Sector                                                        |                       | tick        | Mer        | tures .   |                                        |      |
| 39 Blanc Aero Industries UK Limited            | Aerospace & Defence                    | UK        | 27,482                 | <i>,</i>                              | 15,160            | 1,266                                                 |                                                | 73,481              |                                       | 10.7%                 | (Industry Classification                                          |                       | ngn         | inco       |           | نـــــــــــــــــــــــــــــــــــــ | 10%  |
| 40 Legrand Electric Limited                    | Electronics & Electrical Equipment     | Foreign   | 26,740                 |                                       | 17,142            | 1,413                                                 | 1,349                                          | 51,721              | ,                                     | 58.1%                 |                                                                   | No. of                | GVA         | No. of     | GVA       | No. of                                 | 4    |
| 41 Salts Healthcare Limited                    | Health Care Equipment & Services       | UK        | 26,524                 |                                       | 17,952            | 1,454                                                 | 1,532                                          | 42,712              | ,                                     | 22.8%                 |                                                                   | businesses            |             | businesses |           | businesses                             | 4    |
| 42 Elta Group Limited                          | Industrial Engineering                 | UK        | 26,482                 | 3,409                                 | 20,983            | 1,414                                                 | 676                                            | 41,836              | 22,397 118.2%                         | 9.0%                  |                                                                   |                       |             |            |           |                                        | 4    |
| 43 Mondelez International Services Limited     | Food Producers                         | Foreign   | 26,222                 | -249                                  | 19,780            | 6,691                                                 |                                                | 66,723              | 26,471 99.1%                          | -9.2%                 |                                                                   |                       |             |            |           |                                        | 4    |
| 44 Maneto (UK) 3 Limited                       | Construction & Materials               | Foreign   | 26,077                 |                                       | 22,427            | 1,720                                                 | 1,937                                          | 55,131              |                                       | 11.8%                 |                                                                   |                       |             |            |           |                                        |      |
| 45 Hadley Industries PLC                       | Industrial Metals & Mining             | UK        | 25,607                 |                                       | 15,881            | 3,565                                                 |                                                | 51,731              | 19,446 131.7%                         | 2.7%                  | Aaroonaa 9 Deferre                                                | 0                     | -           | 4          | 72.400    |                                        | ₽    |
| 46 Doncasters Aerospace Limited                | Aerospace & Defence                    | Foreign   | 23,551                 | 8,214                                 | 13,765            | 1,316                                                 | 256                                            |                     | 15,081 156.2% -                       | 48.0%                 | Aerospace & Defence                                               | 0                     | 0           | 1          | 72,100    | 4                                      |      |
| 47 Mettis Aerospace Limited                    | Aerospace & Defence                    | UK        | 23,407                 |                                       | 17,098            | 2,774                                                 | 621                                            | 45,806              | - /                                   | -5.4%                 |                                                                   |                       |             |            |           |                                        |      |
| 48 Covpress Limited                            | Automobiles & Parts                    | UK        | 23,274                 | 5,226                                 | 15,713            | 2,335                                                 |                                                | 79,979              | 18,048 129.0%                         | 47.3%                 | Automobiles & Parts                                               | 0                     | 0           | 2          | 140,758   | 3                                      |      |
| 49 Air Liquide UK Limited                      | Gas, Water & Multi-utilities           | Foreign   | 23,137                 | 7,117                                 | 11,877            | 4,143                                                 |                                                | 83,527              | 16,020 144.4%                         | -7.1%                 |                                                                   |                       |             |            | 1         | 1                                      |      |
| 50 CPC Foods Limited                           | Food Producers                         | Foreign   | 22,927                 | 6,160                                 | 14,398            | 898                                                   | 1,471                                          | 50,723              | 15,296 149.9%                         | 20.5%                 | Povoragos                                                         | 4                     | 227 522     |            |           |                                        | +    |
|                                                |                                        |           |                        |                                       |                   |                                                       |                                                |                     |                                       |                       | Beverages                                                         | 1                     | 237,523     | 0          | 0         | 0                                      |      |

## **Sub Sector Analysis**

- ▶ 60% of GVA generated by the top 50 businesses is concentrated in 3 sub sectors: Food Producers (29.7%); Construction & Materials (20.9%) and Pharmaceuticals & **Biotechnology (10.2%)**
- > The majority of high GVA businesses are Food Producers. This sub sector accounts for 30% of the total GVA generated by the top 50 businesses. Boparan Holdco is the highest ranking business
- Construction & Materials has the highest proportion of businesses in the top 50 (14 businesses)
- Pharmaceuticals & Biotechnology has the highest GVA per  $\geq$ employee
- 12 of the 15 sub sectors have seen GVA growth over a oneyear period, with 6 sectors growing above 20%. Beverages saw the highest growth rate (59.5%). Aerospace & defence experienced a negative growth rate of over 50%., however this sub sector has the second highest GVA/Costs ratio.
- 5 sectors have GVA/Costs ratio above the average for the top 50. The highest ratio is for Pharmaceuticals & **Biotechnology** (301.7%)