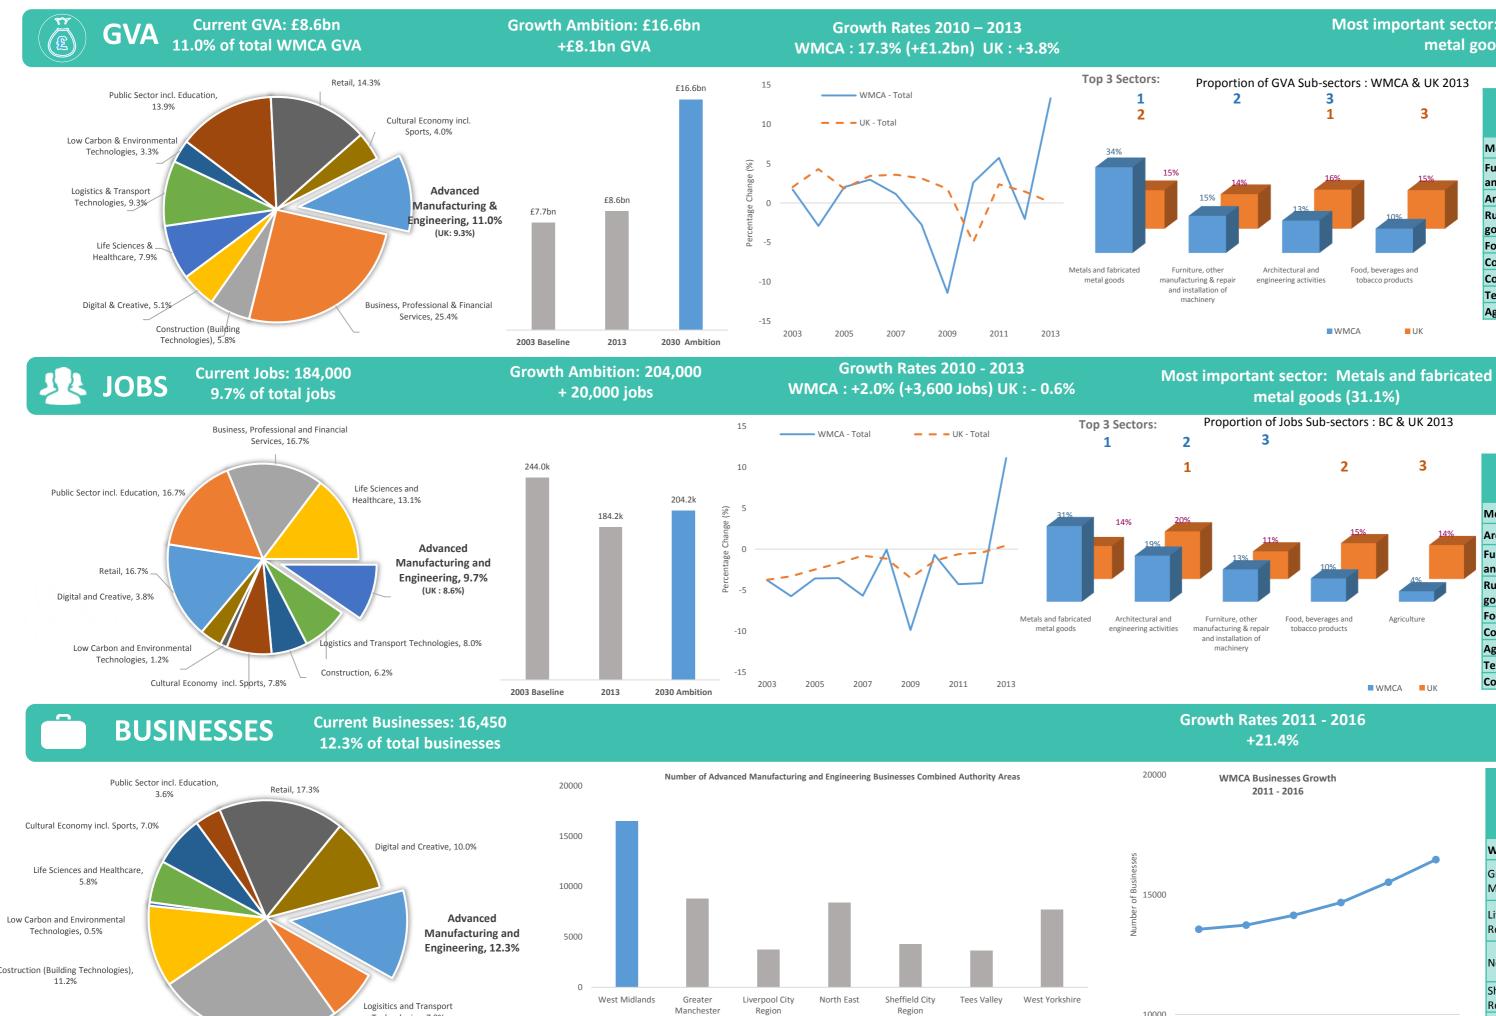

## WEST MIDLANDS **SECTOR SCOREBOARD - Advanced Manufacturing & Engineering** COMBINED AUTHORITY

Business, Professional and Financial Services, 25.3%

Technologies, 7.0%

10000 201 Economic Intelligence Unit

## Most important sector: Metals and fabricated metal goods (34.3%)

| AME Sub Sector                                                           | % of  | Sector | % of Total<br>GVA |
|--------------------------------------------------------------------------|-------|--------|-------------------|
|                                                                          | CA    | UK     | СА                |
| Metals and fabricated metal goods                                        | 34.3% | 15.5%  | 3.8%              |
| Furniture, other manufacturing & repair<br>and installation of machinery | 14.9% | 13.9%  | 1.6%              |
| Architectural and engineering activities                                 | 13.0% | 15.7%  | 1.4%              |
| Rubber, plastic other non-metallic goods                                 | 10.8% | 9.6%   | 1.4%              |
| Food, beverages and tobacco products                                     | 9.8%  | 15.5%  | 1.1%              |
| Computer and electronic goods                                            | 6.9%  | 10.6%  | 0.8%              |
| Coke, chemicals and pharmaceuticals                                      | 3.9%  | 8.4%   | 0.4%              |
| Textiles, leather and clothing                                           | 3.9%  | 4.3%   | 0.4%              |
| Agriculture                                                              | 2.8%  | 6.6%   | 0.3%              |

| AME Sub Sector                                                           | % of  | Sector | % of Total<br>Jobs |
|--------------------------------------------------------------------------|-------|--------|--------------------|
|                                                                          | CA    | UK     | CA                 |
| Metals and fabricated metal goods                                        | 31.1% | 13.5%  | 3.0%               |
| Architectural and engineering activities                                 | 19.0% | 19.5%  | 1.8%               |
| Furniture, other manufacturing & repair<br>and installation of machinery | 13.3% | 11.3%  | 1.3%               |
| Rubber, plastic other non-metallic goods                                 | 10.2% | 8.7%   | 1.0%               |
| Food, beverages and tobacco products                                     | 9.6%  | 14.7%  | 0.9%               |
| Computer and electronic goods                                            | 5.5%  | 7.9%   | 0.5%               |
| Agriculture                                                              | 4.3%  | 13.9%  | 0.4%               |
| Textiles, leather and clothing                                           | 4.2%  | 4.8%   | 0.4%               |
| Coke, chemicals and pharmaceuticals                                      | 2.9%  | 5.6%   | 0.3%               |

| 11 | 2012 | 2013 | 2014 | 2015 | 2016 |
|----|------|------|------|------|------|

| Combined<br>Authority<br>Areas | Number of<br>AME<br>businesses | % of total<br>businesses | Change<br>2011 -<br>2016 | Change<br>% 2011 –<br>2016 |
|--------------------------------|--------------------------------|--------------------------|--------------------------|----------------------------|
| West Midlands                  | 16,450                         | 12.3%                    | 2,900                    | 21.4%                      |
| Greater<br>Manchester          | 8,795                          | 9.6%                     | 1,515                    | 20.8%                      |
| Liverpool City<br>Region       | 3,735                          | 9.5%                     | 895                      | 31.5%                      |
| North East                     | 8,410                          | 16.6%                    | 1,565                    | 22.9%                      |
| Sheffield City<br>Region       | 4,275                          | 11.5%                    | 610                      | 16.6%                      |
| Tees Valley                    | 3,645                          | 21.3%                    | 1,260                    | 52.8%                      |
| West Yorkshire                 | 7,705                          | 10.6%                    | 1,215                    | 18.7% 5                    |