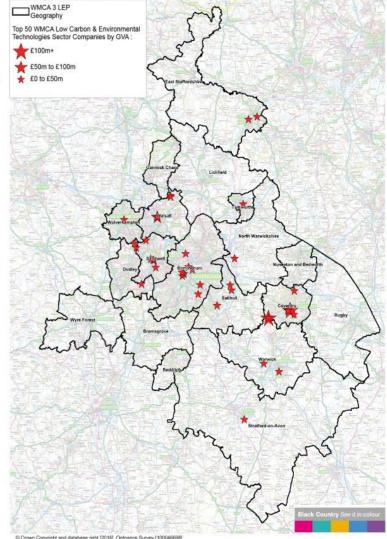

## **Location of Top Performing Businesses**

## **SECTOR SCOREBOARD - Advanced Manufacturing & Engineering**

**GVA Growth** 

| GVA £3.5bn                                     | Advanced Manufactu                     | ring & En | gineeri                | ing : Top 50 I                        | Business          | es by GVA                                             | ۱.                                             | 1 Pr                | £70,505<br>Average GVA per employe    | e                     | <ul> <li>GVA Growth</li> <li>GVA gener</li> </ul>                 | -                     | -           |            |           |                                        |      |
|------------------------------------------------|----------------------------------------|-----------|------------------------|---------------------------------------|-------------------|-------------------------------------------------------|------------------------------------------------|---------------------|---------------------------------------|-----------------------|-------------------------------------------------------------------|-----------------------|-------------|------------|-----------|----------------------------------------|------|
| No. Company name                               | Industry Classification Benchmark      | Ownership | GVA<br>(£m)-<br>Latest | Profit (Loss)<br>before Tax<br>th GBP | Employee<br>Costs | omponents<br>Depreciation<br>th GBP<br>Last avail. yr | Total Amortization<br>and Impairment<br>th GBP | GVA per<br>employee |                                       | GVA<br>hange<br>1yr % | <ul> <li>36 of the t</li> <li>16 busines</li> </ul> Foreign Owned | ses have              | increase    |            |           |                                        |      |
|                                                |                                        |           |                        | Last avail. yr                        |                   |                                                       | Last avail. yr                                 |                     |                                       |                       | -                                                                 |                       | -           |            |           |                                        |      |
| 1 Boparan Holdco Limited                       | Food Producers                         | UK        | 544,100                | -54,200                               | 512,800           | 55,100                                                | 30,400                                         |                     | 567,900 95.8%                         | 8.4%                  | 29 compar                                                         |                       | -           |            | -         |                                        |      |
| 2 AAH Pharmaceuticals Limited                  | Pharmaceuticals & Biotechnology        | Foreign   | 329,762                |                                       | 89,194            | 7,473                                                 | 2,818                                          | 118,194             |                                       | 26.9%                 | The larges                                                        | t foreign             | owned co    | ompany i   | n the to  | γr                                     |      |
| 3 Molson Coors Brewing Company (UK) Limited    | Beverages                              | Foreign   | 237,523                |                                       | 104,676           | 47,148                                                | 1,968                                          |                     |                                       | 59.5%                 | 50 is ranke                                                       | d 2 <sup>nd</sup> - A | AH Pharn    | naceutic   | als Limit | te                                     | Ge   |
| 4 Tulip Limited                                | Food Producers                         | Foreign   | 199,952                |                                       | 155,846           | 34,646                                                |                                                | 32,555              | 190,492 105.0%                        | -5.4%                 |                                                                   |                       |             |            |           |                                        |      |
| 5 Cadbury UK Limited                           | Food Producers                         | Foreign   | 163,727                | 99,278                                | 64,006            | 4                                                     | 439                                            | 146,840             | 64,010 255.8%                         | 8.8%                  | The larges                                                        | t numbe               | r of global | owners     | are in tr | Caym                                   | aan  |
| 6 Baxi Heating UK Limited                      | Construction & Materials               | UK        | 104,955                |                                       | 55,584            | 5,139                                                 | 7,875                                          | 67,626              |                                       | -4.5%                 | USA (13 bı                                                        | isinesses             | 5)          |            |           |                                        | 5    |
| 7 AGA Rangemaster Group Limited                | Construction & Materials               | Foreign   | 91,400                 | 700                                   | 83,700            | 4,700                                                 | 2,300                                          | 35,801              | 88,400 103.4%                         | 3.4%                  | Average G                                                         |                       |             | for these  | husing    |                                        | D    |
| 8 Pirelli UK Tyres Limited                     | Automobiles & Parts                    | Foreign   | 88,450                 |                                       | 58,995            | 11,842                                                | 64                                             | 76,184              | · · · · · · · · · · · · · · · · · · · | 10.0%                 |                                                                   | vA per e              | inployee    | ior these  | Dusines   | 33                                     |      |
| 9 GE Energy Power Conversion UK Limited        | Electricity                            | Foreign   | 84,982                 |                                       | 77,711            | 2,901                                                 |                                                | 67,393              | ,                                     | -2.1%                 | is £76,854                                                        |                       |             |            |           |                                        | 3    |
| 10 Epwin Group PLC                             | Construction & Materials               | UK        | 84,100                 |                                       | 60,000            | 5,500                                                 |                                                | 37,968              |                                       | -1.8%                 | 5 business                                                        | es are lis            | ted on the  | e Londor   | 1 Stock   |                                        |      |
| 11 Tarmac Cement And Lime Limited              | Construction & Materials               | UK        | 78,000                 | ,                                     | 38,800            | 21,800                                                | 1,000                                          | 99,490              | ,                                     | -9.0%                 | Exchange                                                          |                       |             |            |           | United Aral                            | ib B |
| 12 Timet UK Limited                            | Industrial Metals & Mining             | Foreign   | 76,139                 |                                       | 33,622            | 8,375                                                 |                                                | 117,137             | 41,997 181.3%                         | 4.2%                  | Excitatige                                                        |                       |             |            |           |                                        |      |
| 13 Specialist Building Products Limited        | Construction & Materials               | UK        | 73,036                 | ,                                     | 51,418            | 4,278                                                 | 691                                            | 39,078              | ,                                     | 12.4%                 |                                                                   |                       |             |            |           |                                        |      |
| 14 Goodrich Control Systems                    | Aerospace & Defence                    | Foreign   | 72,100                 |                                       | 37,600            | 3,500                                                 | 4,500                                          | 125,391             | ,                                     | 69.2%                 |                                                                   |                       |             |            |           |                                        |      |
| 15 Castings Public Limited Company             | Industrial Engineering                 | UK        | 69,395                 |                                       | 42,866            | 6,853                                                 |                                                | 61,141              | 49,719 139.6%                         | 5.8%                  |                                                                   |                       |             |            |           |                                        |      |
| 16 B.E. Wedge Holdings Limited                 | Industrial Metals & Mining             | UK        | 64,785                 | ,                                     | 41,438            | 3,767                                                 | 763                                            | 61,466              | ,                                     | 33.7%                 |                                                                   |                       |             |            |           |                                        |      |
| 17 Marley Eternit Limited                      | Construction & Materials               | Foreign   | 60,300                 | ,                                     | 30,600            | 2,100                                                 | 4,900                                          | 79,973              |                                       | 22.3%                 |                                                                   |                       |             |            |           |                                        |      |
| 18 Assa Abloy Limited                          | General Industrials                    | Foreign   | 59,901                 | 8,838                                 | 37,902            | 1,528                                                 | 11,633                                         | 56,245              | ,                                     | 30.6%                 |                                                                   |                       |             |            |           |                                        |      |
| 19 Wabtec Rail Limited                         | Industrial Transportation              | Foreign   | 56,940                 |                                       | 41,715            | 1,436                                                 | 1,018                                          | 55,228              |                                       | 16.4%                 | GVA Impact (                                                      | Em)                   |             |            |           |                                        |      |
| 20 Goodyear Dunlop Tyres UK Limited            | Automobiles & Parts                    | Foreign   | 52,308                 |                                       | 37,347            | 2,634                                                 | 38                                             | 73,261              | 39,981 130.8%                         | 5.0%                  |                                                                   | -                     |             |            |           |                                        |      |
| 21 Aviagen Limited                             | Food Producers                         | Foreign   | 51,233                 |                                       | 10,528            | 1,451                                                 |                                                | 179,136             | ,                                     | 13.7%                 |                                                                   |                       | High        | ~          | Over h    | half of the                            |      |
| 22 Voith Industrial Services Limited           | Automobiles & Parts                    | Foreign   | 49,580                 | 4,039                                 | 44,931            | 450                                                   | 160                                            | 22,996              | ,                                     | 99.2%                 | تۇ.                                                               | <b>F1</b>             | 00-£600m    |            |           | ses) genera                            |      |
| 23 Sertec Group Limited                        | Industrial Metals & Mining             | UK        | 48,770                 |                                       | 30,681            | 2,571                                                 | 227                                            | 43,779              |                                       | 43.6%                 | - <sup>2</sup>                                                    |                       |             |            | DUSITIESS | ses) genera                            | ie   |
| 24 F.W. Thorpe Public Limited Company          | Electronics & Electrical Equipment     | UK        | 37,645                 | ,                                     | 21,647            | 947                                                   | 656                                            | 68,821              |                                       | 17.0%                 | R 9.58                                                            |                       | 6 (45%)     |            | Six bu    | usinesses                              | σ    |
| 25 Saint-Gobain Glass (United Kingdom) Limited | Construction & Materials               | Foreign   | 36,258                 |                                       | 35,610            | 2,148                                                 |                                                | 35,864              | 37,758 96.0%                          | 5.9%                  | °.°.                                                              |                       |             |            |           | ting for 45%                           |      |
| 26 Morgan Technical Ceramics Limited           | General Industrials                    | UK        | 35,783                 | 11,590                                | 22,286            | 1,857                                                 | 50                                             | /                   |                                       | -4.1%                 | 5 5                                                               |                       |             |            |           | 50 business                            |      |
| 27 Tarmac Building Products Limited            | Construction & Materials               | UK        | 33,549                 |                                       | 27,804            | 2,470                                                 |                                                | 42,738              |                                       | 33.4%                 | et vor                                                            | Ν                     | /ledium     |            | the top t | 50 505                                 |      |
| 28 Interiors Manufacturing Limited             | Construction & Materials               | UK        | 32,377                 | 14,227                                | 17,452            | 750                                                   | -52                                            | 92,771              | ,                                     | 91.3%                 | AL O                                                              | £50                   | ) – 99,999  |            |           |                                        |      |
| 29 Victoria P.L.C.                             | Household Goods & Home<br>Construction | UK        | 32,219                 |                                       | 31,899            | 3,003                                                 | 270                                            | 31,403              | -                                     | 35.7%                 | humes top of the state                                            | 1                     | 5 (30%)     |            |           |                                        |      |
| 30 Sandvik Limited                             | Industrial engineering                 | Foreign   | 31,323                 |                                       | 22,378            | 3,175                                                 |                                                | 65,667              |                                       | 12.5%                 |                                                                   |                       |             |            |           |                                        |      |
| 31 Clinigen Group PLC                          | Pharmaceuticals & Biotechnology        | UK        | 30,493                 | ,                                     | 11,182            | 441                                                   | 10,515                                         |                     | 11,623 262.4%                         | -6.3%                 |                                                                   |                       |             |            |           |                                        |      |
| 32 The Amtico Company Limited                  | Construction & Materials               | Foreign   | 29,956                 |                                       | 18,476            | 1,650                                                 |                                                | 72,886              |                                       | 19.3%                 |                                                                   |                       | 1           |            |           |                                        |      |
| 33 ZF Lemforder UK Limited                     | Automobiles & Parts                    | Foreign   | 29,798                 |                                       | 16,075            | 7,311                                                 |                                                | 85,626              | 23,386 127.4%                         | 6.9%                  |                                                                   |                       | Low         |            |           | 4                                      |      |
| 34 Voestalpine Metsec PLC                      | Industrial Engineering                 | Foreign   | 29,629                 |                                       | 13,600            | 2,511                                                 |                                                | 86,889              | 16,111 183.9%                         | 8.9%                  |                                                                   | £0-1                  | E49,999m    |            |           |                                        |      |
| 35 Lytham Holdco Limited                       | Construction & Materials               | Foreign   | 29,471                 |                                       | 25,120            | 2,637                                                 | 720                                            |                     |                                       | 32.7%                 |                                                                   | 2                     | 9 (25%)     |            |           |                                        |      |
| 36 Page Aerospace Limited                      | Aerospace & Defence                    | Foreign   | 28,201                 | ,                                     | 7,341             | -31                                                   | 40                                             | 176,256             | 7,310 385.8%-22                       | 38.1%                 |                                                                   |                       |             |            |           |                                        |      |
| 37 Brintons Carpets Limited                    | Construction & Materials               | Foreign   | 28,031                 |                                       | 25,120            | 2,637                                                 | -720                                           | 15,030              | /                                     | 32.1%                 |                                                                   |                       |             |            |           |                                        |      |
| 38 Quartzelec Ltd                              | Construction & Materials               | UK        | 28,030                 | 2,458                                 | 24,524            | 1,032                                                 | 16                                             | 48,328              | 25,556 109.7%                         | 7.5%                  | Sub Sector                                                        |                       | tick        | Mer        | tures .   |                                        |      |
| 39 Blanc Aero Industries UK Limited            | Aerospace & Defence                    | UK        | 27,482                 | <i>,</i>                              | 15,160            | 1,266                                                 |                                                | 73,481              |                                       | 10.7%                 | (Industry Classification                                          |                       | ngn         | inco       |           | نـــــــــــــــــــــــــــــــــــــ | 10%  |
| 40 Legrand Electric Limited                    | Electronics & Electrical Equipment     | Foreign   | 26,740                 |                                       | 17,142            | 1,413                                                 | 1,349                                          | 51,721              | ,                                     | 58.1%                 |                                                                   | No. of                | GVA         | No. of     | GVA       | No. of                                 | 4    |
| 41 Salts Healthcare Limited                    | Health Care Equipment & Services       | UK        | 26,524                 |                                       | 17,952            | 1,454                                                 | 1,532                                          | 42,712              | ,                                     | 22.8%                 |                                                                   | businesses            |             | businesses |           | businesses                             | 4    |
| 42 Elta Group Limited                          | Industrial Engineering                 | UK        | 26,482                 | 3,409                                 | 20,983            | 1,414                                                 | 676                                            | 41,836              | 22,397 118.2%                         | 9.0%                  |                                                                   |                       |             |            |           |                                        | 4    |
| 43 Mondelez International Services Limited     | Food Producers                         | Foreign   | 26,222                 | -249                                  | 19,780            | 6,691                                                 |                                                | 66,723              | 26,471 99.1%                          | -9.2%                 |                                                                   |                       |             |            |           |                                        | 4    |
| 44 Maneto (UK) 3 Limited                       | Construction & Materials               | Foreign   | 26,077                 |                                       | 22,427            | 1,720                                                 | 1,937                                          | 55,131              |                                       | 11.8%                 |                                                                   |                       |             |            |           |                                        |      |
| 45 Hadley Industries PLC                       | Industrial Metals & Mining             | UK        | 25,607                 |                                       | 15,881            | 3,565                                                 |                                                | 51,731              | 19,446 131.7%                         | 2.7%                  | Aaroonaa 9 Deferre                                                | 0                     | -           | 4          | 72.400    |                                        | ₽    |
| 46 Doncasters Aerospace Limited                | Aerospace & Defence                    | Foreign   | 23,551                 | 8,214                                 | 13,765            | 1,316                                                 | 256                                            |                     | 15,081 156.2% -                       | 48.0%                 | Aerospace & Defence                                               | 0                     | 0           | 1          | 72,100    | 4                                      |      |
| 47 Mettis Aerospace Limited                    | Aerospace & Defence                    | UK        | 23,407                 |                                       | 17,098            | 2,774                                                 | 621                                            | 45,806              | - /                                   | -5.4%                 |                                                                   |                       |             |            |           |                                        |      |
| 48 Covpress Limited                            | Automobiles & Parts                    | UK        | 23,274                 | 5,226                                 | 15,713            | 2,335                                                 |                                                | 79,979              | 18,048 129.0%                         | 47.3%                 | Automobiles & Parts                                               | 0                     | 0           | 2          | 140,758   | 3                                      |      |
| 49 Air Liquide UK Limited                      | Gas, Water & Multi-utilities           | Foreign   | 23,137                 | 7,117                                 | 11,877            | 4,143                                                 |                                                | 83,527              | 16,020 144.4%                         | -7.1%                 |                                                                   |                       |             |            | 1         | 1                                      |      |
| 50 CPC Foods Limited                           | Food Producers                         | Foreign   | 22,927                 | 6,160                                 | 14,398            | 898                                                   | 1,471                                          | 50,723              | 15,296 149.9%                         | 20.5%                 | Povoragos                                                         | 4                     | 227 522     |            |           |                                        | +    |
|                                                |                                        |           |                        |                                       |                   |                                                       |                                                |                     |                                       |                       | Beverages                                                         | 1                     | 237,523     | 0          | 0         | 0                                      |      |