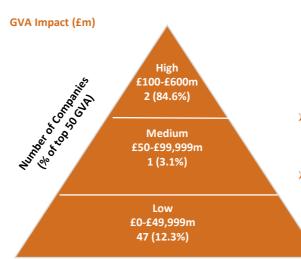

## **SECTOR SCOREBOARD - Advanced Manufacturing & Engineering**

**GVA Growth** 

| GVA £3.5bn                                     | Advanced Manufactu                     | ring & En | gineeri                | ing : Top 50 I                        | Business          | es by GVA                                             | ۱.                                             | 1 Pr                | £70,505<br>Average GVA per employe    | e                     | <ul> <li>GVA Growth</li> <li>GVA gener</li> </ul>                 | -                     | -           |            |           |                                        |      |
|------------------------------------------------|----------------------------------------|-----------|------------------------|---------------------------------------|-------------------|-------------------------------------------------------|------------------------------------------------|---------------------|---------------------------------------|-----------------------|-------------------------------------------------------------------|-----------------------|-------------|------------|-----------|----------------------------------------|------|
| No. Company name                               | Industry Classification Benchmark      | Ownership | GVA<br>(£m)-<br>Latest | Profit (Loss)<br>before Tax<br>th GBP | Employee<br>Costs | omponents<br>Depreciation<br>th GBP<br>Last avail. yr | Total Amortization<br>and Impairment<br>th GBP | GVA per<br>employee |                                       | GVA<br>hange<br>1yr % | <ul> <li>36 of the t</li> <li>16 busines</li> </ul> Foreign Owned | ses have              | increase    |            |           |                                        |      |
|                                                |                                        |           |                        | Last avail. yr                        |                   |                                                       | Last avail. yr                                 |                     |                                       |                       | -                                                                 |                       | -           |            |           |                                        |      |
| 1 Boparan Holdco Limited                       | Food Producers                         | UK        | 544,100                | -54,200                               | 512,800           | 55,100                                                | 30,400                                         |                     | 567,900 95.8%                         | 8.4%                  | 29 compar                                                         |                       | -           |            | -         |                                        |      |
| 2 AAH Pharmaceuticals Limited                  | Pharmaceuticals & Biotechnology        | Foreign   | 329,762                |                                       | 89,194            | 7,473                                                 | 2,818                                          | 118,194             |                                       | 26.9%                 | The larges                                                        | t foreign             | owned co    | ompany i   | n the to  | γr                                     |      |
| 3 Molson Coors Brewing Company (UK) Limited    | Beverages                              | Foreign   | 237,523                |                                       | 104,676           | 47,148                                                | 1,968                                          |                     |                                       | 59.5%                 | 50 is ranke                                                       | d 2 <sup>nd</sup> - A | AH Pharn    | naceutic   | als Limit | te                                     | Ge   |
| 4 Tulip Limited                                | Food Producers                         | Foreign   | 199,952                |                                       | 155,846           | 34,646                                                |                                                | 32,555              | 190,492 105.0%                        | -5.4%                 |                                                                   |                       |             |            |           |                                        |      |
| 5 Cadbury UK Limited                           | Food Producers                         | Foreign   | 163,727                | 99,278                                | 64,006            | 4                                                     | 439                                            | 146,840             | 64,010 255.8%                         | 8.8%                  | The larges                                                        | t numbe               | r of global | owners     | are in tr | Caym                                   | aan  |
| 6 Baxi Heating UK Limited                      | Construction & Materials               | UK        | 104,955                |                                       | 55,584            | 5,139                                                 | 7,875                                          | 67,626              |                                       | -4.5%                 | USA (13 bı                                                        | isinesses             | 5)          |            |           |                                        | 5    |
| 7 AGA Rangemaster Group Limited                | Construction & Materials               | Foreign   | 91,400                 | 700                                   | 83,700            | 4,700                                                 | 2,300                                          | 35,801              | 88,400 103.4%                         | 3.4%                  | Average G                                                         |                       |             | for these  | husing    |                                        | D    |
| 8 Pirelli UK Tyres Limited                     | Automobiles & Parts                    | Foreign   | 88,450                 |                                       | 58,995            | 11,842                                                | 64                                             | 76,184              | · · · · · · · · · · · · · · · · · · · | 10.0%                 |                                                                   | vA per e              | inployee    | ior these  | Dusines   | 33                                     |      |
| 9 GE Energy Power Conversion UK Limited        | Electricity                            | Foreign   | 84,982                 |                                       | 77,711            | 2,901                                                 |                                                | 67,393              | ,                                     | -2.1%                 | is £76,854                                                        |                       |             |            |           |                                        | 3    |
| 10 Epwin Group PLC                             | Construction & Materials               | UK        | 84,100                 |                                       | 60,000            | 5,500                                                 |                                                | 37,968              |                                       | -1.8%                 | 5 business                                                        | es are lis            | ted on the  | e Londor   | 1 Stock   |                                        |      |
| 11 Tarmac Cement And Lime Limited              | Construction & Materials               | UK        | 78,000                 | ,                                     | 38,800            | 21,800                                                | 1,000                                          | 99,490              | ,                                     | -9.0%                 | Exchange                                                          |                       |             |            |           | United Aral                            | ib B |
| 12 Timet UK Limited                            | Industrial Metals & Mining             | Foreign   | 76,139                 |                                       | 33,622            | 8,375                                                 |                                                | 117,137             | 41,997 181.3%                         | 4.2%                  | Excitatige                                                        |                       |             |            |           |                                        |      |
| 13 Specialist Building Products Limited        | Construction & Materials               | UK        | 73,036                 | ,                                     | 51,418            | 4,278                                                 | 691                                            | 39,078              | ,                                     | 12.4%                 |                                                                   |                       |             |            |           |                                        |      |
| 14 Goodrich Control Systems                    | Aerospace & Defence                    | Foreign   | 72,100                 |                                       | 37,600            | 3,500                                                 | 4,500                                          | 125,391             | ,                                     | 69.2%                 |                                                                   |                       |             |            |           |                                        |      |
| 15 Castings Public Limited Company             | Industrial Engineering                 | UK        | 69,395                 |                                       | 42,866            | 6,853                                                 |                                                | 61,141              | 49,719 139.6%                         | 5.8%                  |                                                                   |                       |             |            |           |                                        |      |
| 16 B.E. Wedge Holdings Limited                 | Industrial Metals & Mining             | UK        | 64,785                 | ,                                     | 41,438            | 3,767                                                 | 763                                            | 61,466              | ,                                     | 33.7%                 |                                                                   |                       |             |            |           |                                        |      |
| 17 Marley Eternit Limited                      | Construction & Materials               | Foreign   | 60,300                 | ,                                     | 30,600            | 2,100                                                 | 4,900                                          | 79,973              |                                       | 22.3%                 |                                                                   |                       |             |            |           |                                        |      |
| 18 Assa Abloy Limited                          | General Industrials                    | Foreign   | 59,901                 | 8,838                                 | 37,902            | 1,528                                                 | 11,633                                         | 56,245              | ,                                     | 30.6%                 |                                                                   |                       |             |            |           |                                        |      |
| 19 Wabtec Rail Limited                         | Industrial Transportation              | Foreign   | 56,940                 |                                       | 41,715            | 1,436                                                 | 1,018                                          | 55,228              |                                       | 16.4%                 | GVA Impact (                                                      | Em)                   |             |            |           |                                        |      |
| 20 Goodyear Dunlop Tyres UK Limited            | Automobiles & Parts                    | Foreign   | 52,308                 |                                       | 37,347            | 2,634                                                 | 38                                             | 73,261              | 39,981 130.8%                         | 5.0%                  |                                                                   | -                     |             |            |           |                                        |      |
| 21 Aviagen Limited                             | Food Producers                         | Foreign   | 51,233                 |                                       | 10,528            | 1,451                                                 |                                                | 179,136             | ,                                     | 13.7%                 |                                                                   |                       | High        | ~          | Over h    | half of the                            |      |
| 22 Voith Industrial Services Limited           | Automobiles & Parts                    | Foreign   | 49,580                 | 4,039                                 | 44,931            | 450                                                   | 160                                            | 22,996              | ,                                     | 99.2%                 | تۇ.                                                               | <b>F1</b>             | 00-£600m    |            |           | ses) genera                            |      |
| 23 Sertec Group Limited                        | Industrial Metals & Mining             | UK        | 48,770                 |                                       | 30,681            | 2,571                                                 | 227                                            | 43,779              |                                       | 43.6%                 | - <sup>2</sup>                                                    |                       |             |            | DUSITIESS | ses) genera                            | ie   |
| 24 F.W. Thorpe Public Limited Company          | Electronics & Electrical Equipment     | UK        | 37,645                 | ,                                     | 21,647            | 947                                                   | 656                                            | 68,821              |                                       | 17.0%                 | R 9.58                                                            |                       | 6 (45%)     |            | Six bu    | usinesses                              | σ    |
| 25 Saint-Gobain Glass (United Kingdom) Limited | Construction & Materials               | Foreign   | 36,258                 |                                       | 35,610            | 2,148                                                 |                                                | 35,864              | 37,758 96.0%                          | 5.9%                  | °.°.                                                              |                       |             |            |           | ting for 45%                           |      |
| 26 Morgan Technical Ceramics Limited           | General Industrials                    | UK        | 35,783                 | 11,590                                | 22,286            | 1,857                                                 | 50                                             | /                   |                                       | -4.1%                 | 5 5                                                               |                       |             |            |           | 50 business                            |      |
| 27 Tarmac Building Products Limited            | Construction & Materials               | UK        | 33,549                 |                                       | 27,804            | 2,470                                                 |                                                | 42,738              |                                       | 33.4%                 | et vor                                                            | Ν                     | /ledium     |            | the top t | 50 505                                 |      |
| 28 Interiors Manufacturing Limited             | Construction & Materials               | UK        | 32,377                 | 14,227                                | 17,452            | 750                                                   | -52                                            | 92,771              | ,                                     | 91.3%                 | AL O                                                              | £50                   | ) – 99,999  |            |           |                                        |      |
| 29 Victoria P.L.C.                             | Household Goods & Home<br>Construction | UK        | 32,219                 |                                       | 31,899            | 3,003                                                 | 270                                            | 31,403              | -                                     | 35.7%                 | humes top of the state                                            | 1                     | 5 (30%)     |            |           |                                        |      |
| 30 Sandvik Limited                             | Industrial engineering                 | Foreign   | 31,323                 |                                       | 22,378            | 3,175                                                 |                                                | 65,667              |                                       | 12.5%                 |                                                                   |                       |             |            |           |                                        |      |
| 31 Clinigen Group PLC                          | Pharmaceuticals & Biotechnology        | UK        | 30,493                 | ,                                     | 11,182            | 441                                                   | 10,515                                         |                     | 11,623 262.4%                         | -6.3%                 |                                                                   |                       |             |            |           |                                        |      |
| 32 The Amtico Company Limited                  | Construction & Materials               | Foreign   | 29,956                 |                                       | 18,476            | 1,650                                                 |                                                | 72,886              |                                       | 19.3%                 |                                                                   |                       | 1           |            |           |                                        |      |
| 33 ZF Lemforder UK Limited                     | Automobiles & Parts                    | Foreign   | 29,798                 |                                       | 16,075            | 7,311                                                 |                                                | 85,626              | 23,386 127.4%                         | 6.9%                  |                                                                   |                       | Low         |            |           | 4                                      |      |
| 34 Voestalpine Metsec PLC                      | Industrial Engineering                 | Foreign   | 29,629                 |                                       | 13,600            | 2,511                                                 |                                                | 86,889              | 16,111 183.9%                         | 8.9%                  |                                                                   | £0-1                  | E49,999m    |            |           |                                        |      |
| 35 Lytham Holdco Limited                       | Construction & Materials               | Foreign   | 29,471                 |                                       | 25,120            | 2,637                                                 | 720                                            |                     |                                       | 32.7%                 |                                                                   | 2                     | 9 (25%)     |            |           |                                        |      |
| 36 Page Aerospace Limited                      | Aerospace & Defence                    | Foreign   | 28,201                 | ,                                     | 7,341             | -31                                                   | 40                                             | 176,256             | 7,310 385.8%-22                       | 38.1%                 |                                                                   |                       |             |            |           |                                        |      |
| 37 Brintons Carpets Limited                    | Construction & Materials               | Foreign   | 28,031                 |                                       | 25,120            | 2,637                                                 | -720                                           | 15,030              | /                                     | 32.1%                 |                                                                   |                       |             |            |           |                                        |      |
| 38 Quartzelec Ltd                              | Construction & Materials               | UK        | 28,030                 | 2,458                                 | 24,524            | 1,032                                                 | 16                                             | 48,328              | 25,556 109.7%                         | 7.5%                  | Sub Sector                                                        |                       | tick        | Mer        | tures .   |                                        |      |
| 39 Blanc Aero Industries UK Limited            | Aerospace & Defence                    | UK        | 27,482                 | <i>,</i>                              | 15,160            | 1,266                                                 |                                                | 73,481              |                                       | 10.7%                 | (Industry Classification                                          |                       | ngn         | inco       |           | نـــــــــــــــــــــــــــــــــــــ | 10%  |
| 40 Legrand Electric Limited                    | Electronics & Electrical Equipment     | Foreign   | 26,740                 |                                       | 17,142            | 1,413                                                 | 1,349                                          | 51,721              | ,                                     | 58.1%                 |                                                                   | No. of                | GVA         | No. of     | GVA       | No. of                                 | 4    |
| 41 Salts Healthcare Limited                    | Health Care Equipment & Services       | UK        | 26,524                 |                                       | 17,952            | 1,454                                                 | 1,532                                          | 42,712              | ,                                     | 22.8%                 |                                                                   | businesses            |             | businesses |           | businesses                             | 4    |
| 42 Elta Group Limited                          | Industrial Engineering                 | UK        | 26,482                 | 3,409                                 | 20,983            | 1,414                                                 | 676                                            | 41,836              | 22,397 118.2%                         | 9.0%                  |                                                                   |                       |             |            |           |                                        | 4    |
| 43 Mondelez International Services Limited     | Food Producers                         | Foreign   | 26,222                 | -249                                  | 19,780            | 6,691                                                 |                                                | 66,723              | 26,471 99.1%                          | -9.2%                 |                                                                   |                       |             |            |           |                                        | 4    |
| 44 Maneto (UK) 3 Limited                       | Construction & Materials               | Foreign   | 26,077                 |                                       | 22,427            | 1,720                                                 | 1,937                                          | 55,131              |                                       | 11.8%                 |                                                                   |                       |             |            |           |                                        |      |
| 45 Hadley Industries PLC                       | Industrial Metals & Mining             | UK        | 25,607                 |                                       | 15,881            | 3,565                                                 |                                                | 51,731              | 19,446 131.7%                         | 2.7%                  | Aaroonaa 9 Deferre                                                | 0                     | -           | 4          | 72.400    |                                        | ₽    |
| 46 Doncasters Aerospace Limited                | Aerospace & Defence                    | Foreign   | 23,551                 | 8,214                                 | 13,765            | 1,316                                                 | 256                                            |                     | 15,081 156.2% -                       | 48.0%                 | Aerospace & Defence                                               | 0                     | 0           | 1          | 72,100    | 4                                      |      |
| 47 Mettis Aerospace Limited                    | Aerospace & Defence                    | UK        | 23,407                 |                                       | 17,098            | 2,774                                                 | 621                                            | 45,806              | - /                                   | -5.4%                 |                                                                   |                       |             |            |           |                                        |      |
| 48 Covpress Limited                            | Automobiles & Parts                    | UK        | 23,274                 | 5,226                                 | 15,713            | 2,335                                                 |                                                | 79,979              | 18,048 129.0%                         | 47.3%                 | Automobiles & Parts                                               | 0                     | 0           | 2          | 140,758   | 3                                      |      |
| 49 Air Liquide UK Limited                      | Gas, Water & Multi-utilities           | Foreign   | 23,137                 | 7,117                                 | 11,877            | 4,143                                                 |                                                | 83,527              | 16,020 144.4%                         | -7.1%                 |                                                                   |                       |             |            | 1         | 1                                      |      |
| 50 CPC Foods Limited                           | Food Producers                         | Foreign   | 22,927                 | 6,160                                 | 14,398            | 898                                                   | 1,471                                          | 50,723              | 15,296 149.9%                         | 20.5%                 | Povoragos                                                         | 4                     | 227 522     |            |           |                                        | +    |
|                                                |                                        |           |                        |                                       |                   |                                                       |                                                |                     |                                       |                       | Beverages                                                         | 1                     | 237,523     | 0          | 0         | 0                                      |      |

## **Sub Sector Analysis**

- ▶ 60% of GVA generated by the top 50 businesses is concentrated in 3 sub sectors: Food Producers (29.7%); Construction & Materials (20.9%) and Pharmaceuticals & **Biotechnology (10.2%)**
- > The majority of high GVA businesses are Food Producers. This sub sector accounts for 30% of the total GVA generated by the top 50 businesses. Boparan Holdco is the highest ranking business
- Construction & Materials has the highest proportion of businesses in the top 50 (14 businesses)
- Pharmaceuticals & Biotechnology has the highest GVA per  $\geq$ employee
- 12 of the 15 sub sectors have seen GVA growth over a oneyear period, with 6 sectors growing above 20%. Beverages saw the highest growth rate (59.5%). Aerospace & defence experienced a negative growth rate of over 50%., however this sub sector has the second highest GVA/Costs ratio.
- 5 sectors have GVA/Costs ratio above the average for the top 50. The highest ratio is for Pharmaceuticals & **Biotechnology** (301.7%)