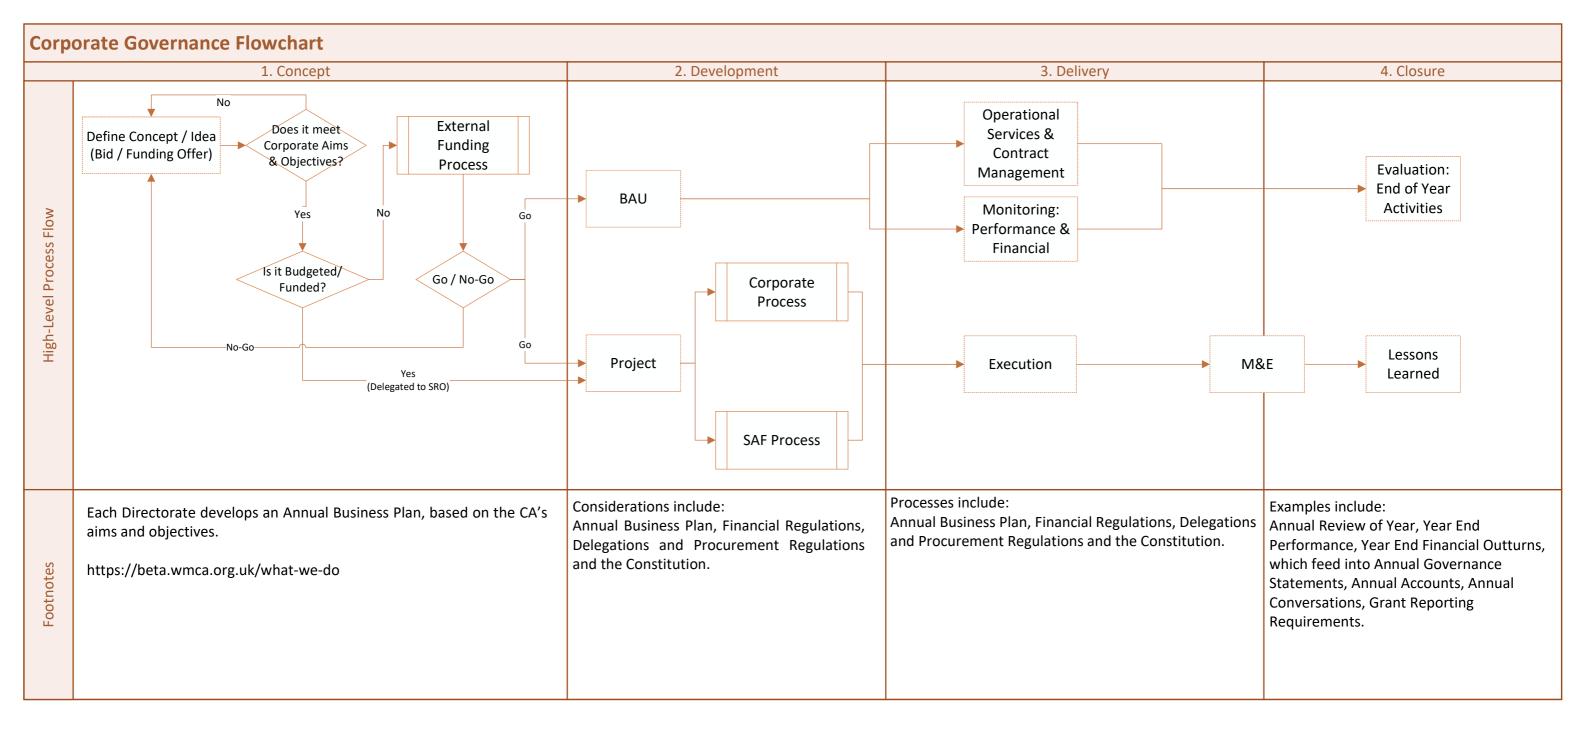

| SAF Decision Making Phase  £1m - <£5m |                                                                                                                               |
|---------------------------------------|-------------------------------------------------------------------------------------------------------------------------------|
| Delivery Team/<br>Project Sponsor     | Attend designated sign-off meeting to present Business Case                                                                   |
| Programme Assurance<br>and Appraisal  | Attend designated sign- off meeting to present findings                                                                       |
| Investment Programme SRO              | Is it Investment Programme?  Yes  Advise at designated sign- off meeti