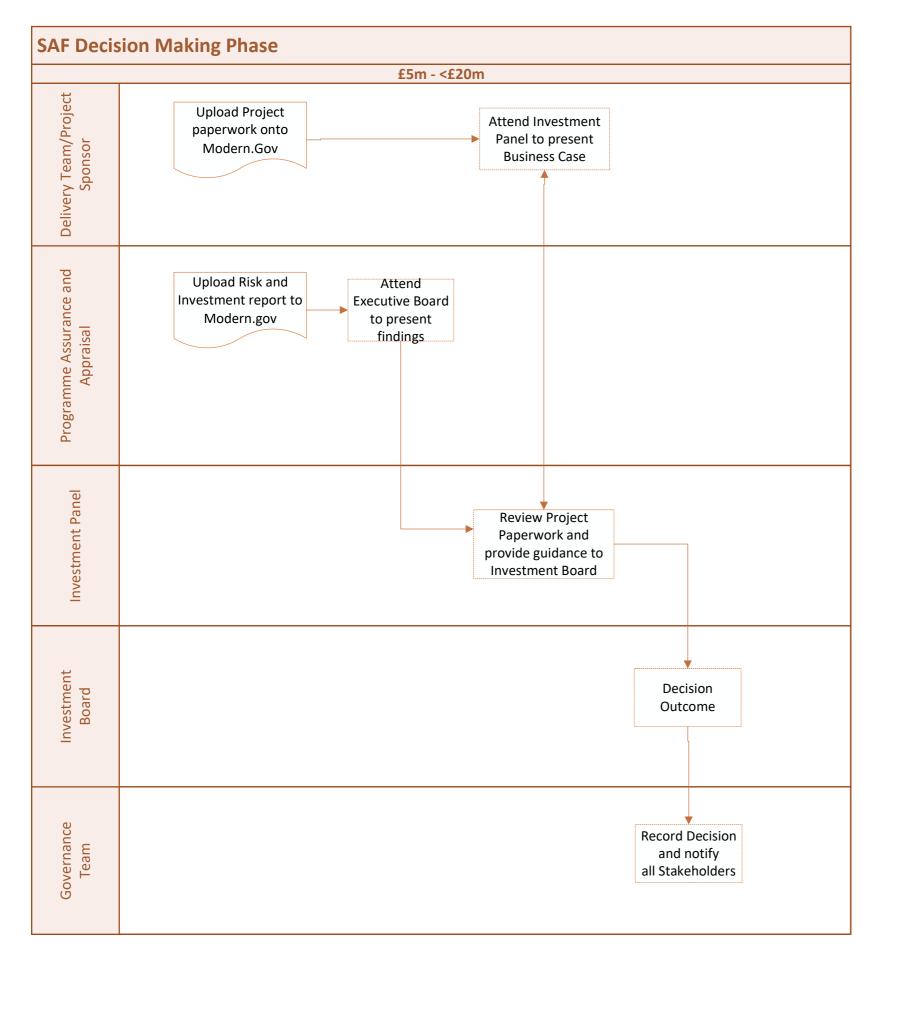

| SAF Decision Making Phase  £1m - <£5m |                                                                                                                               |
|---------------------------------------|-------------------------------------------------------------------------------------------------------------------------------|
| Delivery Team/<br>Project Sponsor     | Attend designated sign-off meeting to present Business Case                                                                   |
| Programme Assurance<br>and Appraisal  | Attend designated sign- off meeting to present findings                                                                       |
| Investment Programme SRO              | Is it Investment Programme?  Yes  Advise at designated sign- off meeting  No                                                  |
| Designated<br>Sign-Off<br>Meeting*    | Decision<br>Outcome                                                                                                           |
| Governance                            | Record Decision<br>and notify all<br>Stakeholders                                                                             |
| Footnotes                             | *The Designated Sign-off Meeting decision makers are the appropriate Executive Director, Monitoring Officer and S151 Officer. |