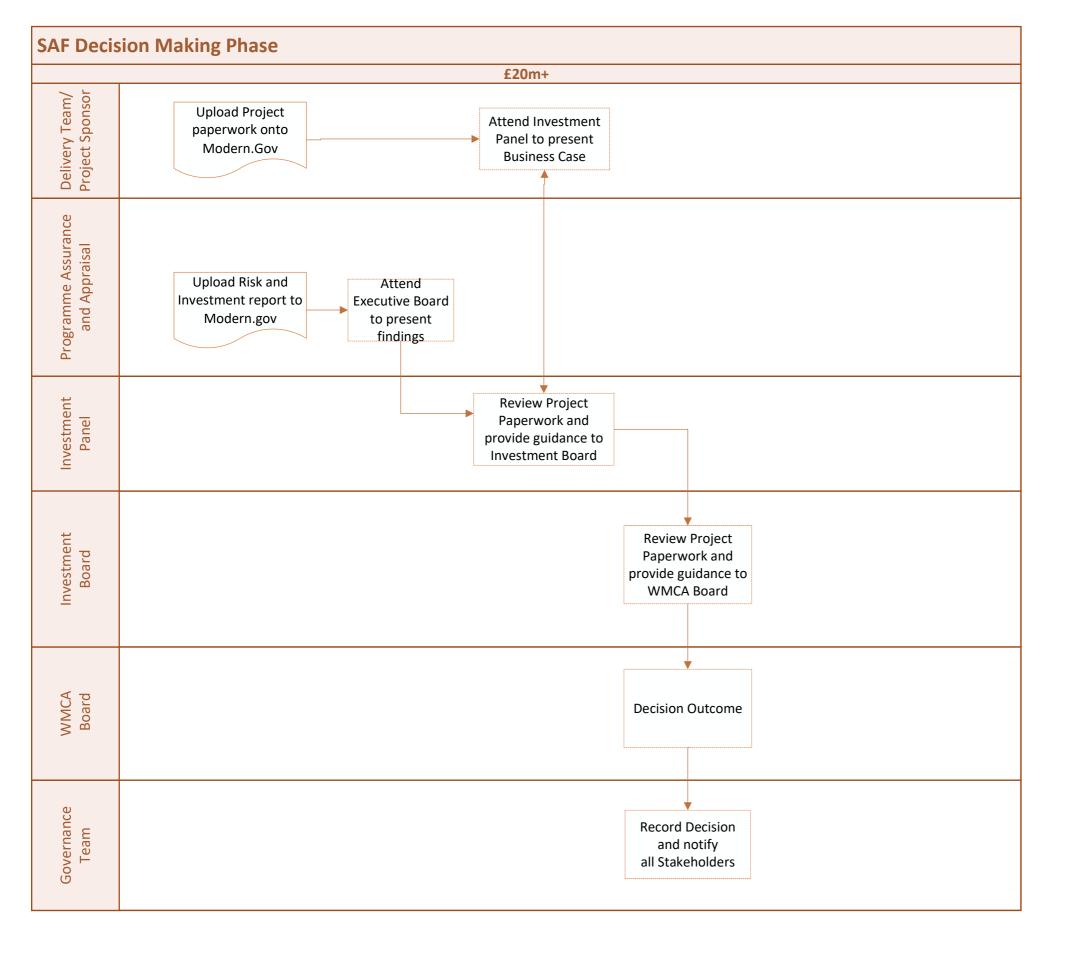

| SAF Decision Making Phase  £1m - <£5m |                                                                                                                               |
|---------------------------------------|-------------------------------------------------------------------------------------------------------------------------------|
| Delivery Team/<br>Project Sponsor     | Attend designated sign-off meeting to present Business Case                                                                   |
| Programme Assurance<br>and Appraisal  | Attend designated sign- off meeting to present findings                                                                       |
| Investment Programme SRO              | Is it Investment Programme?  Yes  Advise at designated sign- off meeting  No                                                  |
| Designated<br>Sign-Off<br>Meeting*    | Decision<br>Outcome                                                                                                           |
| Governance                            | Record Decision<br>and notify all<br>Stakeholders                                                                             |
| Footnotes                             | *The Designated Sign-off Meeting decision makers are the appropriate Executive Director, Monitoring Officer and S151 Officer. |