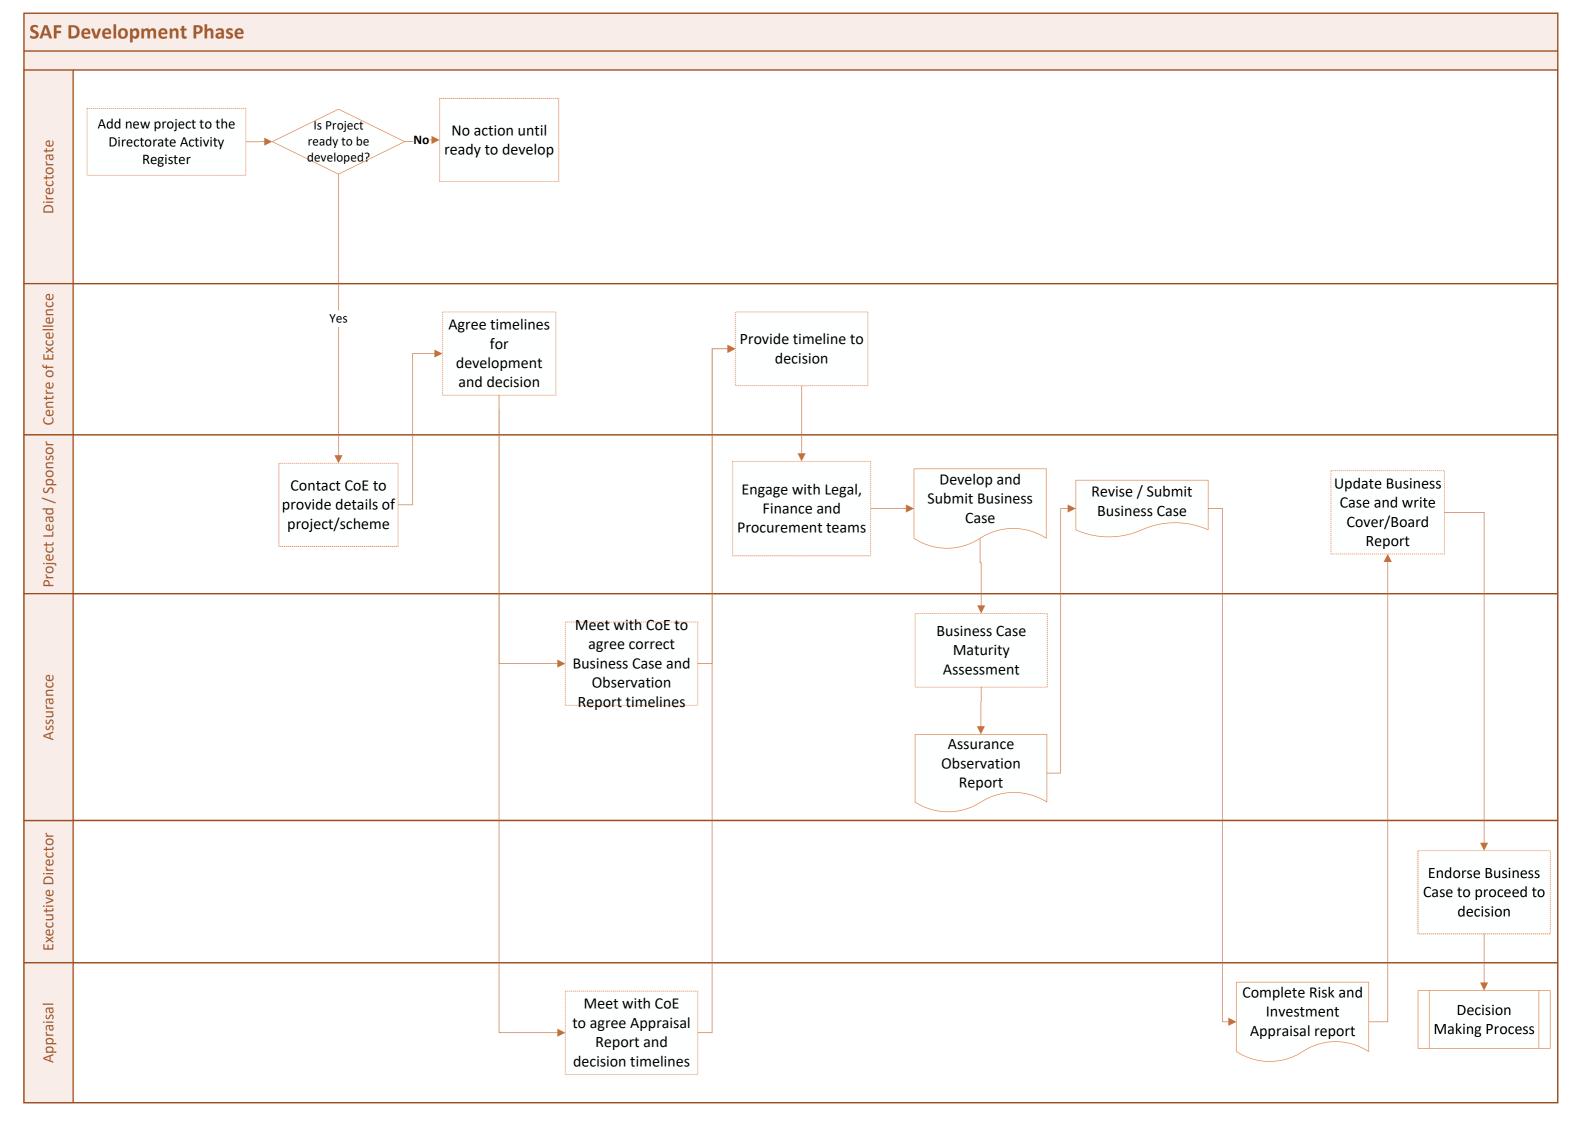

| SAF Decision Making Phase  £1m - <£5m |                                                                                                                               |
|---------------------------------------|-------------------------------------------------------------------------------------------------------------------------------|
| Delivery Team/<br>Project Sponsor     | Attend designated sign-off meeting to present Business Case                                                                   |
| Programme Assurance<br>and Appraisal  | Attend designated sign- off meeting to present findings                                                                       |
| Investment Programme SRO              | Is it Investment Programme?  Yes  Advise at designated sign- off meeting  No                                                  |
| Designated<br>Sign-Off<br>Meeting*    | Decision<br>Outcome                                                                                                           |
| Governance                            | Record Decision<br>and notify all<br>Stakeholders                                                                             |
| Footnotes                             | *The Designated Sign-off Meeting decision makers are the appropriate Executive Director, Monitoring Officer and S151 Officer. |