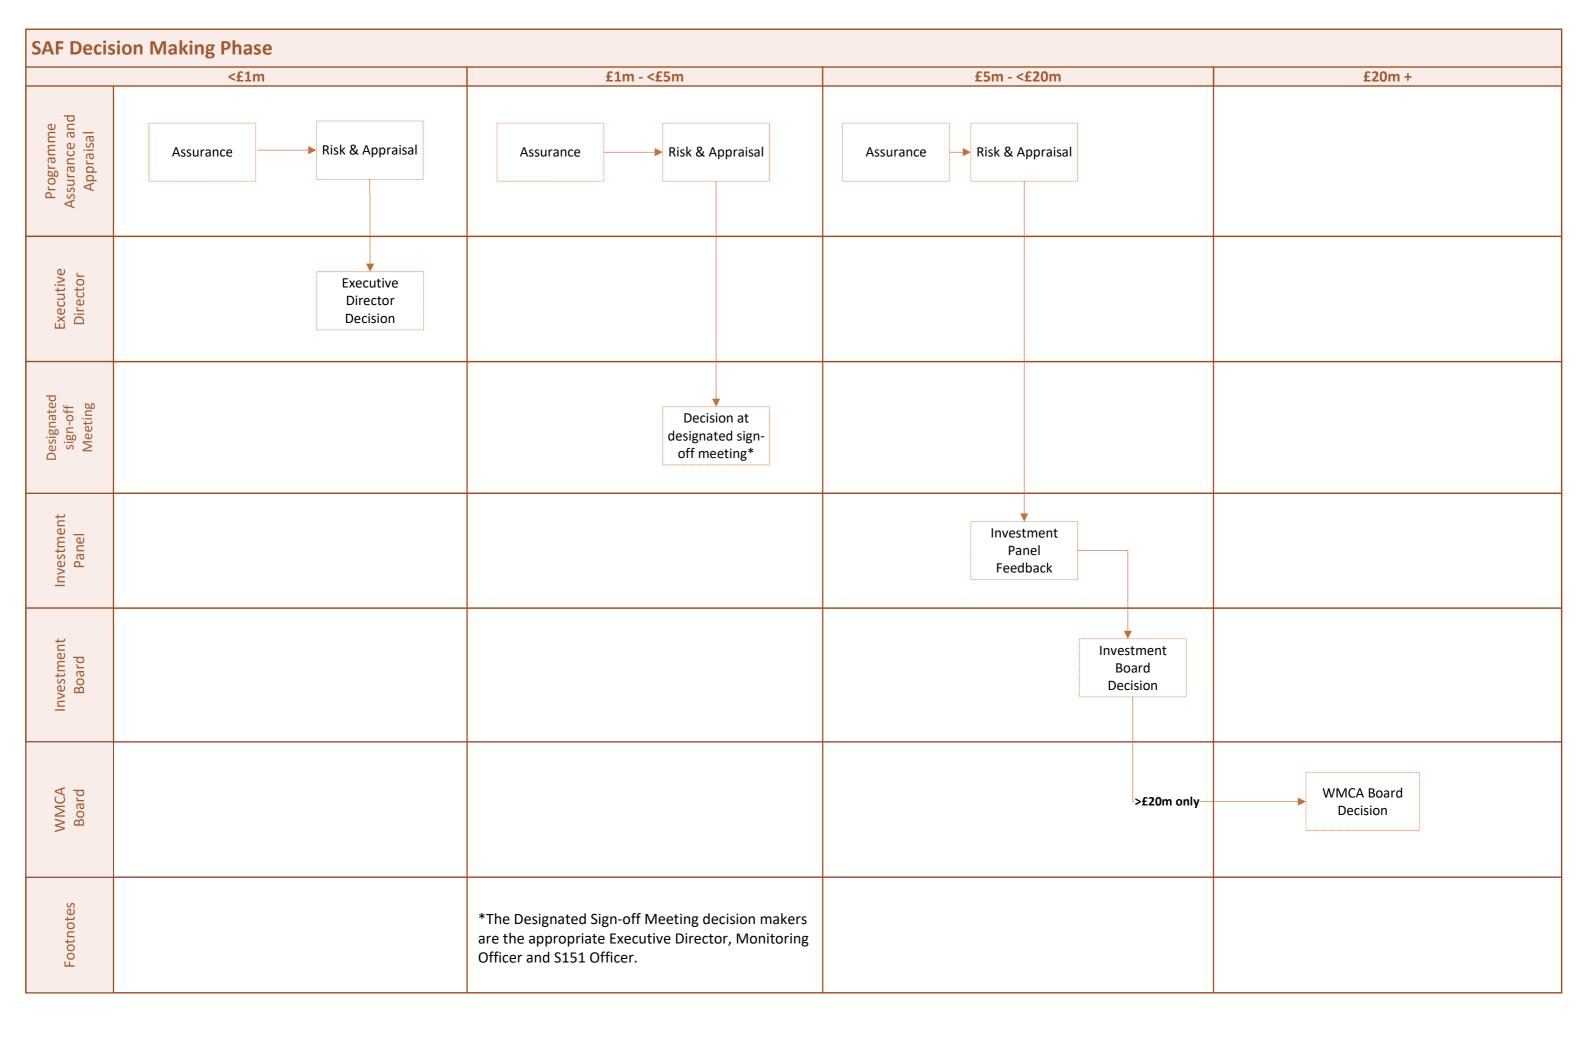

| SAF Decision Making Phase  £1m - <£5m |                                                                                                                               |
|---------------------------------------|-------------------------------------------------------------------------------------------------------------------------------|
| Delivery Team/<br>Project Sponsor     | Attend designated sign-off meeting to present Business Case                                                                   |
| Programme Assurance<br>and Appraisal  | Attend designated sign- off meeting to present findings                                                                       |
| Investment Programme SRO              | Is it Investment Programme?  Yes  Advise at designated sign- off meeting  No                                                  |
| Designated<br>Sign-Off<br>Meeting*    | Decision<br>Outcome                                                                                                           |
| Governance                            | Record Decision<br>and notify all<br>Stakeholders                                                                             |
| Footnotes                             | *The Designated Sign-off Meeting decision makers are the appropriate Executive Director, Monitoring Officer and S151 Officer. |