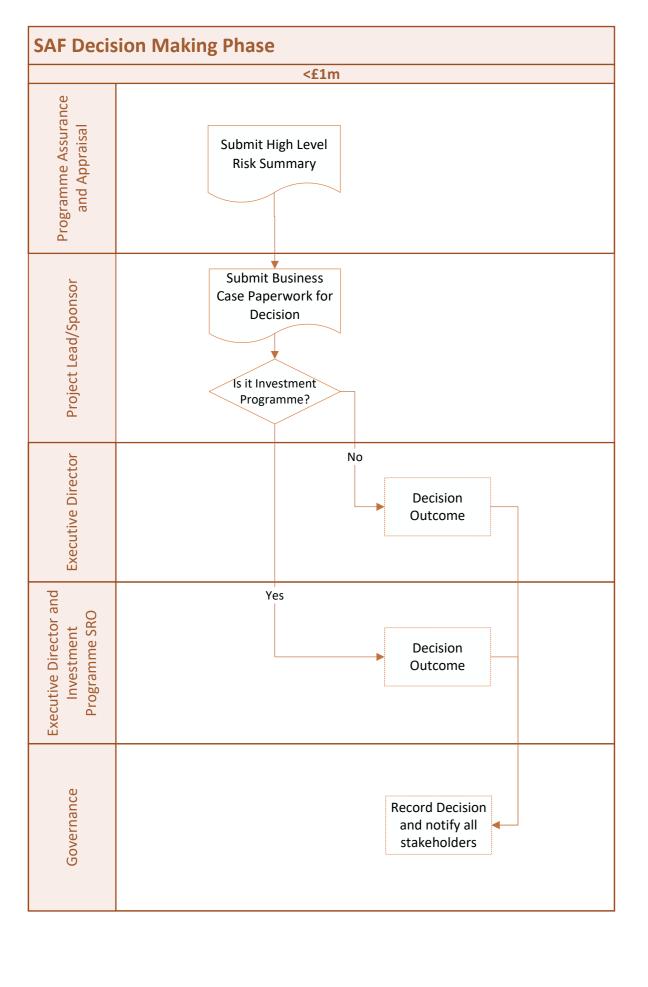

| SAF Decision Making Phase  £1m - <£5m |                                                                                                                               |
|---------------------------------------|-------------------------------------------------------------------------------------------------------------------------------|
| Delivery Team/<br>Project Sponsor     | Attend designated sign-off meeting to present Business Case                                                                   |
| Programme Assurance<br>and Appraisal  | Attend designated sign- off meeting to present findings                                                                       |
| Investment Programme SRO              | Is it Investment Programme?  Yes  Advise at designated sign- off meeting  No                                                  |
| Designated<br>Sign-Off<br>Meeting*    | Decision<br>Outcome                                                                                                           |
| Governance                            | Record Decision<br>and notify all<br>Stakeholders                                                                             |
| Footnotes                             | *The Designated Sign-off Meeting decision makers are the appropriate Executive Director, Monitoring Officer and S151 Officer. |