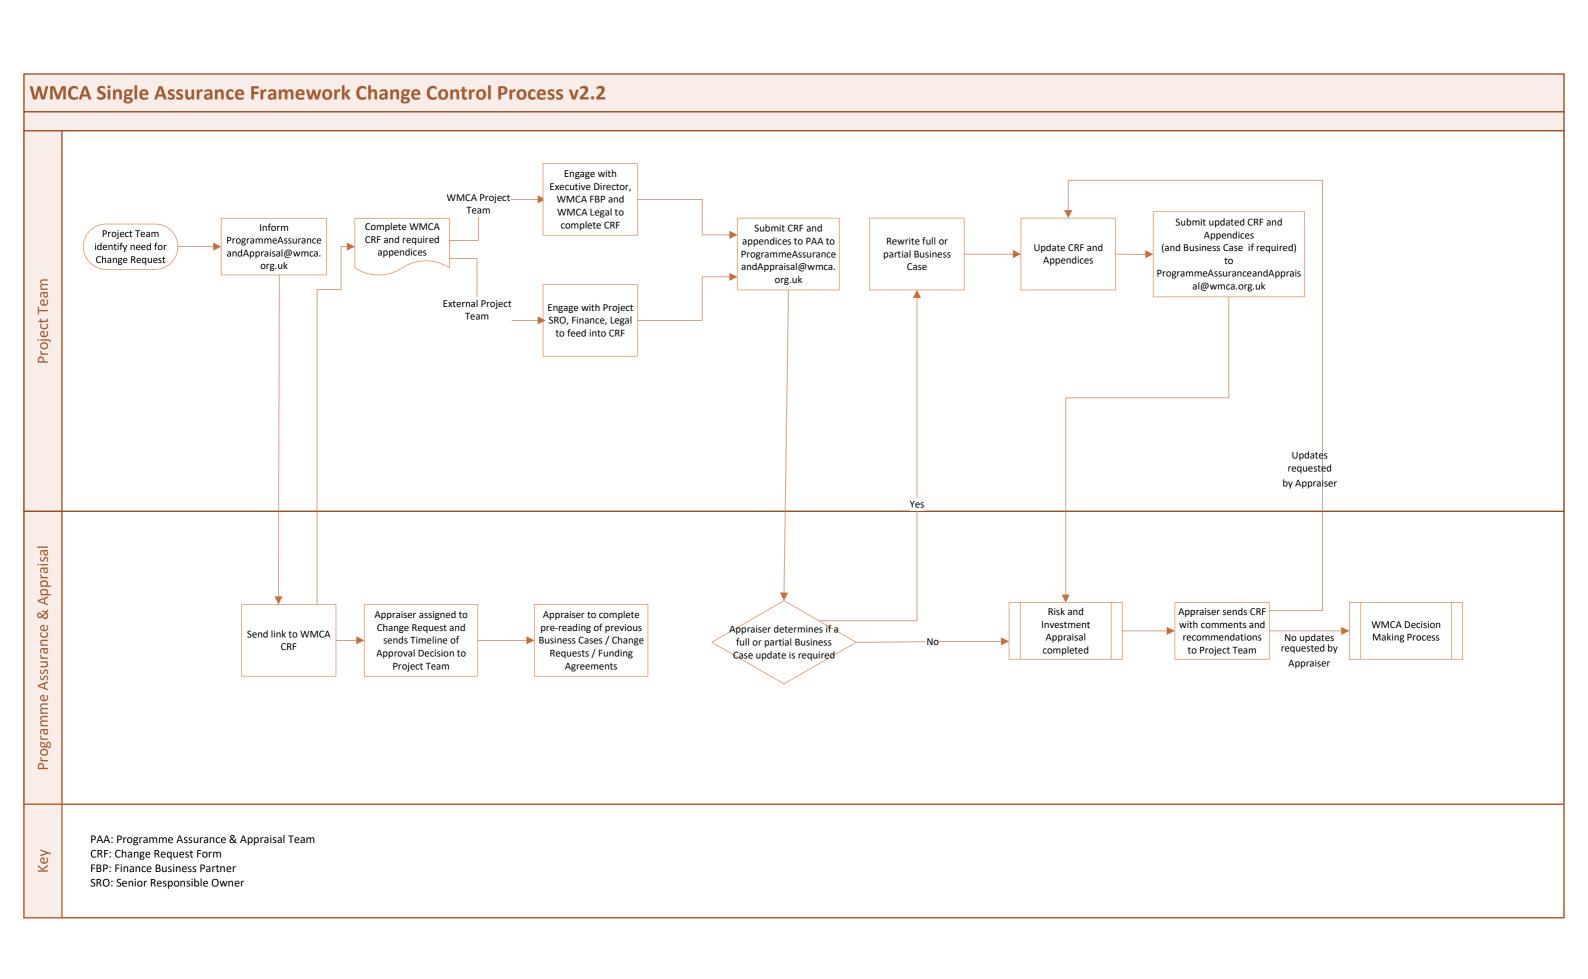

ed sign- off meeting to present findings                                                                       |
| Investment Programme SRO              | Is it Investment Programme?  Yes  Advise at designated sign- off meeting  No                                                  |
| Designated<br>Sign-Off<br>Meeting*    | Decision<br>Outcome                                                                                                           |
| Governance                            | Record Decision<br>and notify all<br>Stakeholders                                                                             |
| Footnotes                             | *The Designated Sign-off Meeting decision makers are the appropriate Executive Director, Monitoring Officer and S151 Officer. |