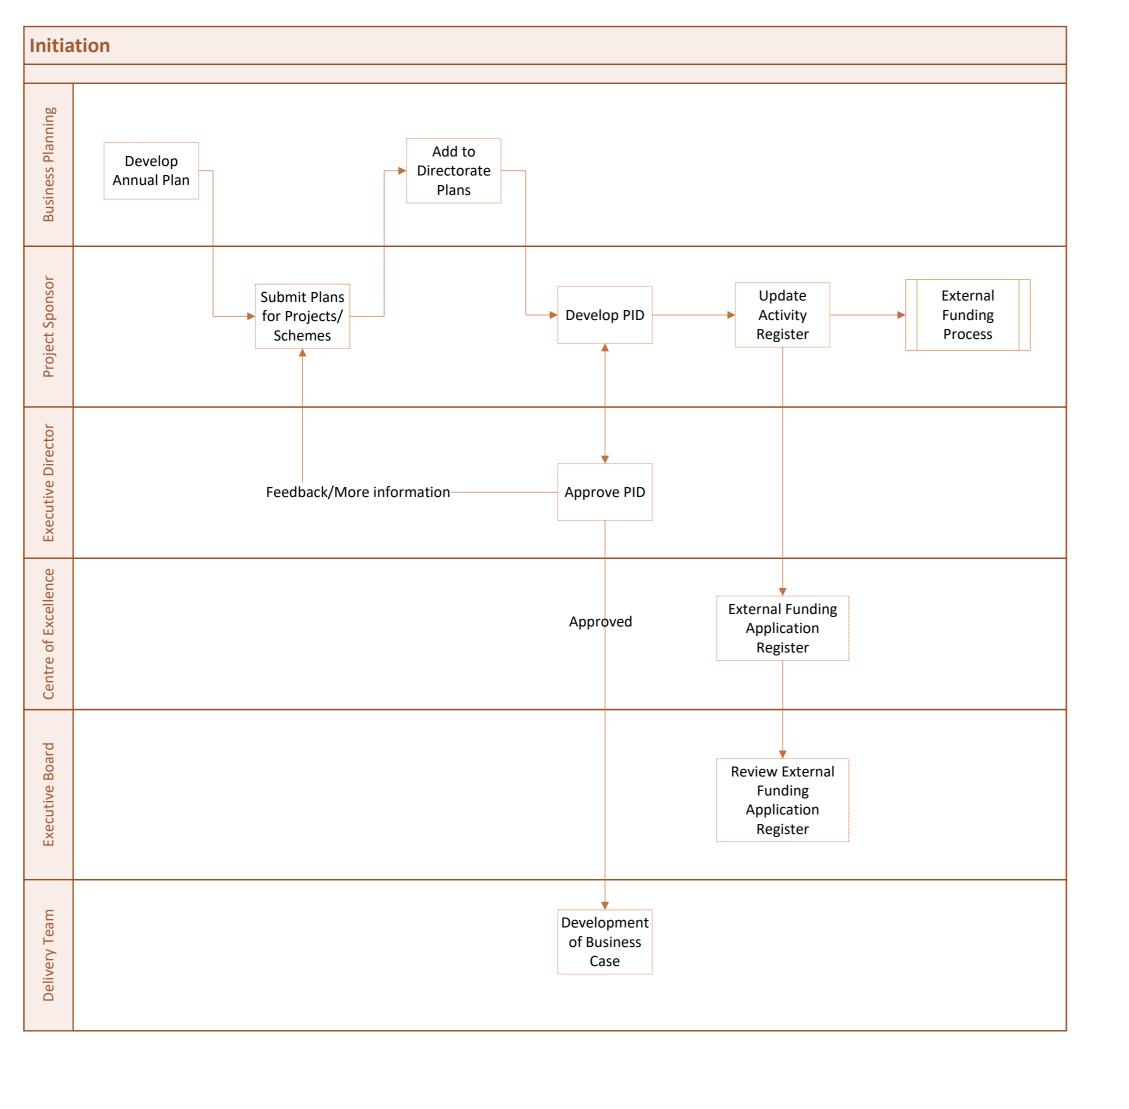

| SAF Decision Making Phase  £1m - <£5m |                                                                                                                               |
|---------------------------------------|-------------------------------------------------------------------------------------------------------------------------------|
| Delivery Team/<br>Project Sponsor     | Attend designated sign-off meeting to present Business Case                                                                   |
| Programme Assurance<br>and Appraisal  | Attend designated sign- off meeting to present findings                                                                       |
| Investment Programme SRO              | Is it Investment Programme?  Yes  Advise at designated sign- off meeting